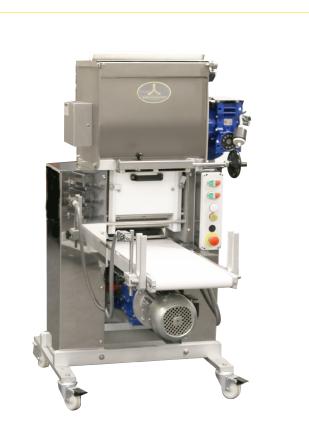

# AUTOMATIC SHEETER MODEL ADS160/ADSM160 SIMPLE & EFFORTLESS

### STANDARD FEATURES

- Automatically produces continuous silky dough rolls
- Produces 3/16" thick dough sheet
- Stainless Steel Construction
- Out-board Bearings further extend service life
- Mixing shafts are removable for cleaning
- Machine on casters
- Robust-Heavy duty stainless
- Factory and on-location training—the only full—service pasta machine manufacturer in North America

# **OPTIONAL FEATURES & ACCESSORIES**

- $\square$  Variable Speed
- □ Adjustable slitting knife (to divide dough)
- $\square$  Pasta trays solid and perforated
- □ Rolling pins