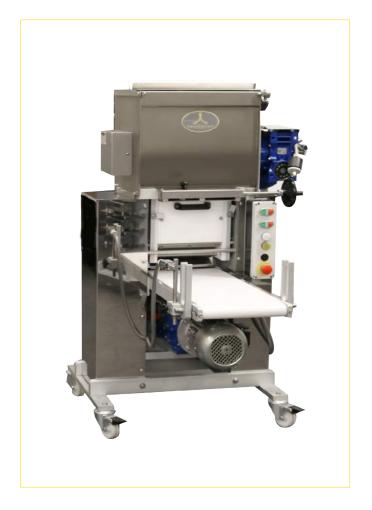

# AUTOMATIC SHEETER MODEL ADS250/ADSM250

RENATA

| Project:           |
|--------------------|
| Item #:            |
| Qty:               |
| CSI Section 11400: |
| Approval:          |
| Date:              |

**AUTOMATICALLY SPOOLS DOUGH** 

#### STANDARD FEATURES

- Automatically produces continuous silky dough rolls
- Produces 3/16" thick dough sheet
- Stainless Steel Construction
- Out-board Bearings further extend service life
- Mixing shafts are removable for cleaning
- Machine on casters
- Robust-Heavy duty stainless
- Factory and on-location training—the only full—service pasta machine manufacturer in North America

## **AUTOMATIC SHEETER** MODEL ADS250/ADSM250

AUTOMATICALLY SPOOLS DOUGH

#### TECHNICAL SPECIFICATIONS

| Model              | ADS250 - 1 Mixer   | ADSM250 - Extra Mixer |
|--------------------|--------------------|-----------------------|
| Dough Width        | 10"                | 10"                   |
| Mixer Capacity     | 140 lbs/batch      | 140 + 140 lbs/batch   |
| Hourly Production  | 400-450 lbs/hr     | 480-525 lbs/hr        |
| Electrical Power   | 220/3/60Hz 5.5HP   | 220/3/60Hz 8.5HP      |
| Nema Plug          | L15-20             | L15-20                |
| Cord Length        | 6 ft               | 6 ft                  |
| Machine Dimension  | 60"W x 56"D x 60"H | 60"w x 56"D x 60"H    |
| Shipping Dimension | 65"W x 60"D x 65"H | 65"w x 60"D x 65"H    |
| Net Weight         | 1320 lbs           | 1440 lbs              |
| Shipping Weight    | 1540 lbs           | 1600 lbs              |
| Shipping Class     | 85                 | 85                    |