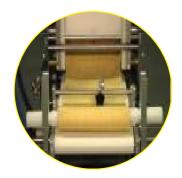

**AUTOMATICALLY SPOOLS DOUGH** 

#### STANDARD FEATURES

- Automatically produces continuous silky dough rolls
- Produces 3/16" thick dough sheet
- Stainless Steel Construction
- Out-board Bearings further extend service life
- Mixing shafts are removable for cleaning
- Machine on casters
- Robust-Heavy duty stainless
- Factory and on-location training—the only full—service pasta machine manufacturer in North America

Extra Mixer ADSM250

Automatically rolls down onto rolling pin

Removable Mixing Shaft