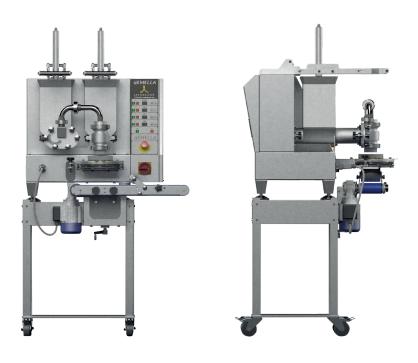

# STUFFED GNOCCHI MACHINE & MORE!

GEMELLA

**AEF150** 

I'M STUFFED!

## STANDARD FEATURES

- Machine equipped to manufacture stuffed gnocchi, additional products will require optional accessories
- For the production of stuffed products such as gnocchi, biscuits and savory
- Ideal machine for pasta, pastry and bakery shops
- AEF150 machine cart included

# AEF150 TECHNICAL SPECIFICATIONS

| lodel                                                | AEF150               |
|------------------------------------------------------|----------------------|
| Hourly Production                                    | Up to 154 lbs        |
| Dough + Filling Tank Capacity                        | 11 lbs + 11 lbs      |
| Dough Extrusion Diameter                             | 0.59" - 2.36"        |
| Filling Injection Diameter                           | 0.31″ - 1.57″        |
| Electrical Power                                     | 120V 50/60Hz 14 Amps |
| Machine Dimensions                                   | 29″Wx30″Dx36″H       |
| Machine Dimensions<br>(with Cart and Conveyor Belt)  | 36″W x 36″D x 68″H   |
| Shipping Dimensions<br>(with Cart and Conveyor Belt) | 40″W x 50″D x 70″H   |
| Machine Weight                                       | 322 lbs              |
| Shipping Weight                                      | 420 lbs              |
| Shipping Class                                       | 85                   |