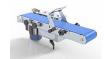

# STUFFED GNOCCHI MACHINE & MORE!

GEMELLA

**AEF150** 

I'M STUFFED!

## STANDARD FEATURES

- Machine equipped to manufacture stuffed gnocchi, additional products will require optional accessories
- For the production of stuffed products such as gnocchi, biscuits and savory
- Ideal machine for pasta, pastry and bakery shops
- AEF150 machine cart included

# AEF150 TECHNICAL SPECIFICATIONS

| lodel                                                | AEF150               |
|------------------------------------------------------|----------------------|
| Hourly Production                                    | Up to 154 lbs        |
| Dough + Filling Tank Capacity                        | 11 lbs + 11 lbs      |
| Dough Extrusion Diameter                             | 0.59" - 2.36"        |
| Filling Injection Diameter                           | 0.31″ - 1.57″        |
| Electrical Power                                     | 120V 50/60Hz 14 Amps |
| Machine Dimensions                                   | 29″Wx30″Dx36″H       |
| Machine Dimensions<br>(with Cart and Conveyor Belt)  | 36″W x 36″D x 68″H   |
| Shipping Dimensions<br>(with Cart and Conveyor Belt) | 40″W x 50″D x 70″H   |
| Machine Weight                                       | 322 lbs              |
| Shipping Weight                                      | 420 lbs              |
| Shipping Class                                       | 85                   |