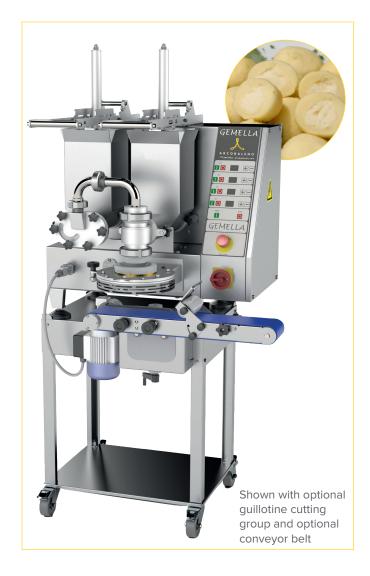

# STUFFED GNOCCHI MACHINE & MORE!

GEMELLA

**AEF150** 

I'M STUFFED!

## STANDARD FEATURES

- Machine equipped to manufacture stuffed gnocchi, additional products will require optional accessories
- For the production of stuffed products such as gnocchi, biscuits and savory
- Ideal machine for pasta, pastry and bakery shops
- AEF150 machine cart included

## OPTIONAL ACCESSORIES

□ Conveyor Belt

□ Rotating Plate

☐ Guillotine Cutting Group

□ Decorative Rollers Striped, smooth & inclined

# AEF150 TECHNICAL SPECIFICATIONS

| lodel                                                | AEF150               |
|------------------------------------------------------|----------------------|
| Hourly Production                                    | Up to 154 lbs        |
| Dough + Filling Tank Capacity                        | 11 lbs + 11 lbs      |
| Dough Extrusion Diameter                             | 0.59" - 2.36"        |
| Filling Injection Diameter                           | 0.31″ - 1.57″        |
| Electrical Power                                     | 120V 50/60Hz 14 Amps |
| Machine Dimensions                                   | 29″Wx30″Dx36″H       |
| Machine Dimensions<br>(with Cart and Conveyor Belt)  | 36″W x 36″D x 68″H   |
| Shipping Dimensions<br>(with Cart and Conveyor Belt) | 40″W x 50″D x 70″H   |
| Machine Weight                                       | 322 lbs              |
| Shipping Weight                                      | 420 lbs              |
| Shipping Class                                       | 85                   |