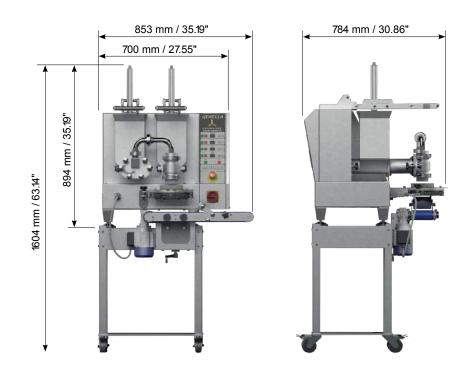

### TECHNICAL SPECIFICATIONS

| Model                       | AEF150               |  |  |  |
|-----------------------------|----------------------|--|--|--|
| Hourly Production           | Up to 154 lbs        |  |  |  |
| Dough/Filling Tank Capacity | 11 lbs               |  |  |  |
| Dough Extrusion Diameter    | .59" - 2.36"         |  |  |  |
| Filling Injection Diameter  | .31" - 1.57"         |  |  |  |
| Electrical Power            | 220V 50/60Hz         |  |  |  |
| Machine Weight              | 322 lbs              |  |  |  |
| Machine Dimensions          | 35.25"Wx31″Dx63.25″H |  |  |  |