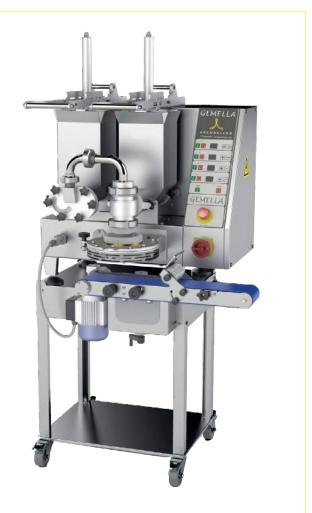

STUFFED GNOCCHI MODEL AEF150

|   |   | ( | 1 |   |   |   |   |   |   |
|---|---|---|---|---|---|---|---|---|---|
| Α | R | С | 0 | В | Α | L | Ε | Ν | O |

# STUFFED GNOCCHI MODEL AEF150

A R C O B A L E N O