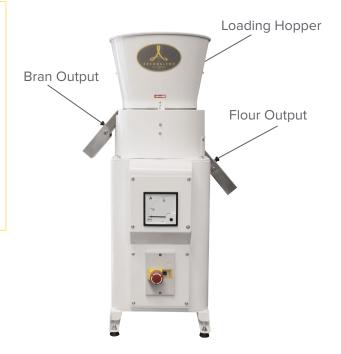

#### STANDARD FEATURES

- A powerful and compact grain mill ideal for obtaining fresh flour for pasta, pizza, bread, pastries, polenta, rice, and many others
- Adjustable grinder for regulating the flour granular
- Easy to clean and remove residues that may impart flavor between the milling of different kinds of cereals.
- Separates the flour from the bran in one passage with interchangeable screens for different granularity.
- Made of food grade stainless steel approved for use in commercial kitchens. About the size of a 20 quart tabletop mixer with the same milling capacity as mills taking up 10x the space.
- Produces integral flour like a stone mill with a precise flour granularity and less starch damage. Designed and built with precision manufacturing technology not previously applied to grain milling.
- Minimal footprint with equal efficiency
- Create authentic Italian pasta with interchangeable screens for different granularity
- Factory and on-location training—the only full—service pasta machine manufacturer in North America