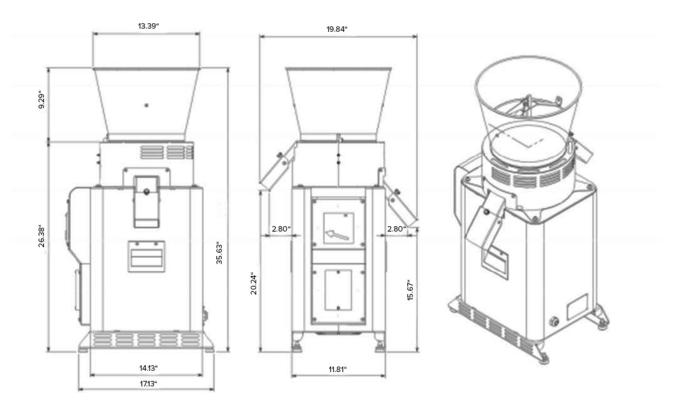

#### TECHNICAL SPECIFICATIONS

| Model             | AFM150                                                               |
|-------------------|----------------------------------------------------------------------|
| Hourly Production | Soft white wheat 75% extract<br>1ph - 120 lbs/hr<br>3ph - 150 lbs/hr |
| Power             | 220/1/60Hz & 220/3/60Hz                                              |
| Machine Dimension | 16.25"W x 16.50"D x 33.75"H                                          |