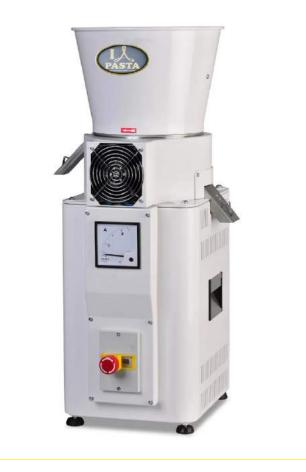

|     | FLOUR | MILL     |
|-----|-------|----------|
| MOD | EL AF | M150     |
|     |       | SO FRESH |

# A R C O B A L E N O

#### DIMENSIONS

**Machine:** 16.25"W x 16.50"D x 33.75"H **Shipping:** 18"W x 18"D x 35"H

## ■ WEIGHT

Machine: 132 lbs Shipping Weight: 150 lbs Shipping Class: 85

### ■ ELECTRICAL

Power: 220/1/60Hz & 220/3/60Hz

Screen Basket with interchangeable screens

©2017 Arcobaleno™, LLC

DWG file format available. Please contact factory 717-394-1402.

f 🈏 🖸 🖻 @ARCOBALENOLLC