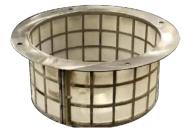

### ■ ELECTRICAL

Power: 220/1/60Hz & 220/3/60Hz

Screen Basket with interchangeable screens

©2017 Arcobaleno™, LLC

DWG file format available. Please contact factory 717-394-1402.

f 🈏 🖸 🖻 @ARCOBALENOLLC