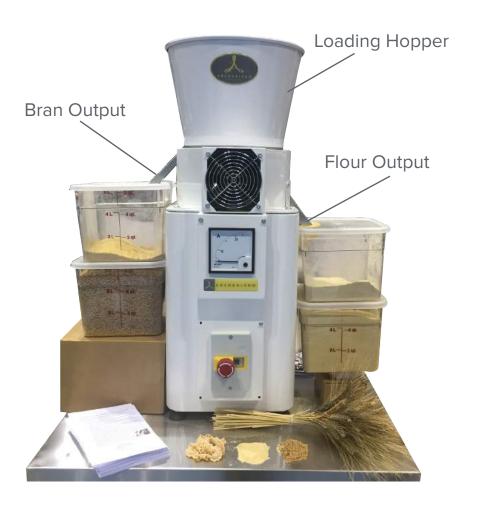

## STANDARD FEATURES

- A powerful and compact grain mill ideal for obtaining fresh flour for pasta, pizza, bread, pastries, polenta, rice, and many others
- Adjustable grinder for regulating the flour granular
- Easy to clean and remove residues that may impart flavor between the milling of different kinds of cereals.
- Separates the flour from the bran in one passage with interchangeable screens for different granularity.
- Made of food grade stainless steel approved for use in commercial kitchens. About the size of a 20 quart tabletop mixer with the same milling capacity as mills taking up 10x the space.
- Produces integral flour like a stone mill with a precise flour granularity and less starch damage. Designed and built with precision manufacturing technology not previously applied to grain milling.
- Minimal footprint with equal efficiency
- Create authentic Italian pasta with interchangeable screens for different granularity
- Factory and on-location training—the only full—service pasta machine manufacturer in North America

### ■ ELECTRICAL

Power: 220/1/60Hz & 220/3/60Hz

Screen Basket with interchangeable screens

©2017 Arcobaleno™, LLC

DWG file format available. Please contact factory 717-394-1402.

f 🈏 🖸 🖻 @ARCOBALENOLLC