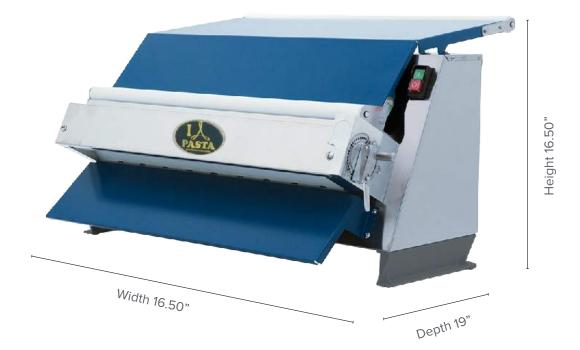

## TECHNICAL SPECIFICATIONS

| Model             | AFS300                   | AFS400                | AFS600                |
|-------------------|--------------------------|-----------------------|-----------------------|
| Dough Sheet Width | 11"                      | 15"                   | 23"                   |
| Power             | 110V                     | 110V                  | 110V                  |
| Machine Dimension | 16.50"W x 19"D x 16.50"H | 20"W x 19"D x 16.50"H | 28"W x 22"D x 17.50"H |
| Net Weight        | 50 lbs                   | 58 lbs                | 92 lbs                |
| Shipping Class    | 85                       | 85                    | 85                    |