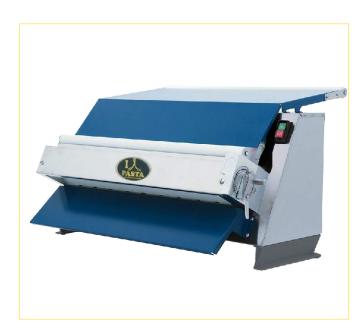

### STANDARD FEATURES

- Counter top model single pass with up to 20 different thickness settings
- Easily rolls fondant for creating decorations to add to your cake producing a range of confectionery items
- Great for sweet pastes and icing, almond paste, shortbread, plastic chocolate

A R C O B A L E N O

- Spring loaded scrapers removable for easy cleaning
- Factory and on-location training—the only full—service pasta machine manufacturer in North America
- 110 volts

# FONDANT MODEL AFS300/400/600

SWEET! CONFECTIONERY