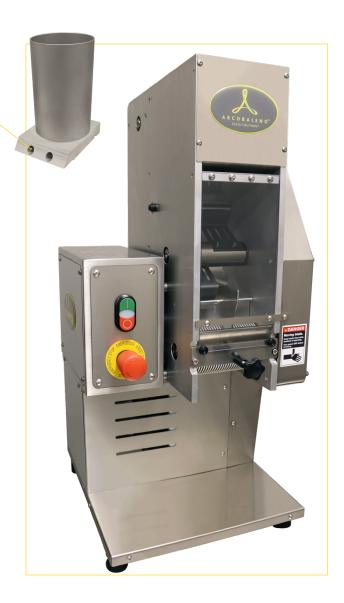

### GNOCCHI MACHINE | COUNTER TOP

SIENA

AGX2

COUNTER TOP SOFT GNOCCHI

#### STANDARD FEATURES

- Arcobaleno Counter Top Gnocchi Machine comes equipped with standard forming cup having Gnocchi size of 5/8" (16mm) and 2 openings to produce 2 gnocchi at a time (2 punch)
- Gnocchi can be made using ready made mix, recipes with fresh potatoes, dehydrated potato flakes, flavorings, puree, ricotta cheese, eggs and more...
- The soft gnocchi dough is placed into a filling cup and pressed out by a pressure dispensing system (piston)
- Gnocchi can be produced smooth or with ridges simply by adjusting a knob
- Built in flour duster to dust gnocchi to help prevent sticking
- Simple and easy to operate
- Parts in contact with the dough are made of stainless steel, food grade materials and are completely removable for cleaning
- Factory and on-location training. The Only Full-Service Pasta Machine Manufacturer in North America!