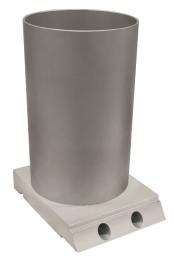

One standard forming cup with Gnocchi size of 5/8" (16mm) and 2 openings comes equipped with machine.

CAD file available. Please contact factory 717-394-1402. ∣ Specifications subject to change without notice ∣ © Copyright 2020 Arcobaleno™, LLC