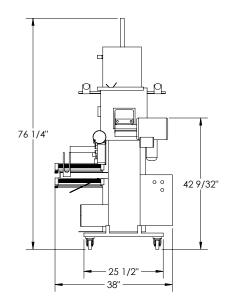

# AMF160 TECHNICAL SPECIFICATIONS

| Model                   | AMF160               |
|-------------------------|----------------------|
| Dough Sheet Width       | 6.25"                |
| Mixer Capacity          | 45 lbs/batch         |
| Filling Cup Volume      | 3 qt                 |
| Ravioli Production      | Up to 150-180 lbs/hr |
| Pasta Cutter Production | Up to 65-80 lbs/hr   |
| Electrical Power        | 220/3/60Hz 20 Amps   |
| Nema Plug               | L15-20P              |
| Cord Length             | 8 ft                 |
| Machine Dimension       | 56"W x 33"D x 74"H   |
| Shipping Dimension      | 62"W x 38"D x 76"H   |
| Net Weight              | 915 lbs              |
| Shipping Weight         | 1125 lbs             |
| Shipping Class          | 85                   |