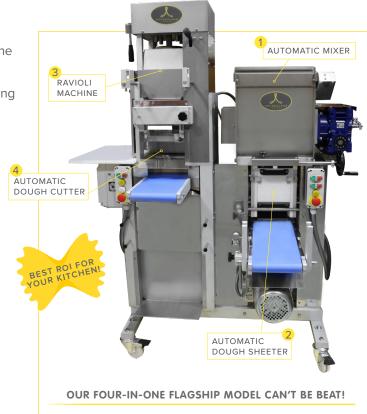

### STANDARD FEATURES

- Automatic 4-in-1 mixer, sheeter, pasta cutter and ravioli machine
- Heavy duty stainless steel construction
- Heavy duty mixer with removable mixing shaft for easy cleaning
- Automatically sheets dough onto rolling pin
- Variety of filling consistencies: meat, cheese, vegetables, seafood and more!
- Over 50 ravioli shapes to choose from!
- Dough thickness and filling amount for ravioli can be regulated while machine is in use
- Interchangeable filling cups 3 gt volume
- Automatic pasta cutter with interchangeable cutter molds
- Machine on casters for easy positioning
- Outboard bearings for extended machine life
- Factory and on-location training. The Only Full-Service Pasta Machine Manufacturer in North America!

# AUTOMATIC MULTI-FUNCTION