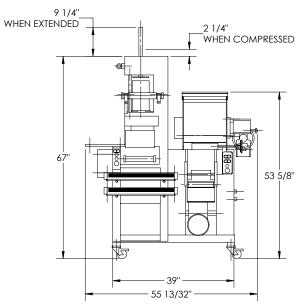

# AMF160 TECHNICAL SPECIFICATIONS

| Model                   | AMF160               |
|-------------------------|----------------------|
| Dough Sheet Width       | 6.25"                |
| Mixer Capacity          | 45 lbs/batch         |
| Filling Cup Volume      | 3 qt                 |
| Ravioli Production      | Up to 150-180 lbs/hr |
| Pasta Cutter Production | Up to 65-80 lbs/hr   |
| Electrical Power        | 220/3/60Hz 20 Amps   |
| Nema Plug               | L15-20P              |
| Cord Length             | 8 ft                 |
| Machine Dimension       | 56"W x 33"D x 74"H   |
| Shipping Dimension      | 62"W x 38"D x 76"H   |
| Net Weight              | 915 lbs              |
| Shipping Weight         | 1125 lbs             |
| Shipping Class          | 85                   |