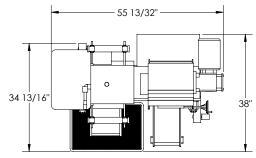

# AMF160 TECHNICAL SPECIFICATIONS

| Model                   | AMF160               |
|-------------------------|----------------------|
| Dough Sheet Width       | 6.25"                |
| Mixer Capacity          | 45 lbs/batch         |
| Filling Cup Volume      | 3 qt                 |
| Ravioli Production      | Up to 150-180 lbs/hr |
| Pasta Cutter Production | Up to 65-80 lbs/hr   |
| Electrical Power        | 220/3/60Hz 20 Amps   |
| Nema Plug               | L15-20P              |
| Cord Length             | 8 ft                 |
| Machine Dimension       | 56"W x 33"D x 74"H   |
| Shipping Dimension      | 62"W x 38"D x 76"H   |
| Net Weight              | 915 lbs              |
| Shipping Weight         | 1125 lbs             |
| Shipping Class          | 85                   |