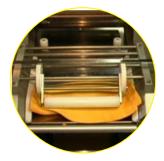

#### STANDARD FEATURES

■ Automatic mixer, dough sheeter, ravioli machine and pasta cutter

A R C O B A L E N O

- Produce double sheet ravioli in over 50 shapes with interchangeable molds
- Amount of ravioli filling can be regulated while machine is in use
- Various filling consistencies, cheese, vegetables, meat, fish, poultry
- Machine on casters for easy positioning
- Standard cutters include 2mm spaghetti, 6mm tagliatelle, 8mm fettuccine & 15mm pappardelle
- Factory and on-location training—the only full—service pasta machine manufacturer in North America

Ravioli

Semi-automatic Sheeter

WIDTH: 35.5"

Dough Mixer