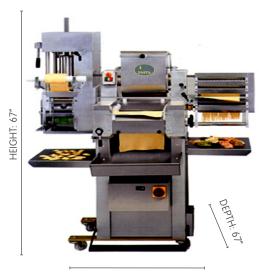

#### TECHNICAL SPECIFICATIONS

| Model                | AMF280                      |  |
|----------------------|-----------------------------|--|
| Dough Width          | 11"                         |  |
| Mixer Capacity       | 29 lbs/batch                |  |
| Dough Sheet Capacity | 75 lbs/hr                   |  |
| Pasta Cutters        | 1.5, 2, 2.5, 5, 6, 10, 15mm |  |
| Ravioli Dough Width  | 4.75"                       |  |
| Ravioli Production   | 75 lbs/hr                   |  |
| Electrical Power     | 220/3/60Hz 1.5HP            |  |
| Nema Plug            | L15-20                      |  |
| Cord Length          | 8 ft                        |  |
| Machine Dimension    | 35.50"W x 51.25"D x 67"H    |  |
| Shipping Dimension   | 38"W x 55"D x 70"H          |  |
| Net Weight           | 595 lbs                     |  |
| Shipping Weight      | 685 lbs                     |  |
| Shipping Class       | 85                          |  |

Ravioli

Semi-automatic Sheeter

WIDTH: 35.5"

Dough Mixer