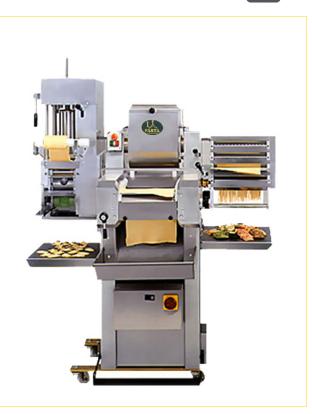

# SEMI-AUTOMATIC MULTI-FUNCTION MODEL AMF280

MIXER + SHEETER + CUTTER + RAVIOLI - 4-IN-ONE

| Project:           |
|--------------------|
| Item #:            |
| Qty:               |
| CSI Section 11400: |
| Approval:          |
| Date:              |

#### STANDARD FEATURES

■ Automatic mixer, dough sheeter, ravioli machine and pasta cutter

A R C O B A L E N O

- Produce double sheet ravioli in over 50 shapes with interchangeable molds
- Amount of ravioli filling can be regulated while machine is in use
- Various filling consistencies, cheese, vegetables, meat, fish, poultry
- Machine on casters for easy positioning
- Standard cutters include 2mm spaghetti, 6mm tagliatelle, 8mm fettuccine & 15mm pappardelle
- Factory and on-location training—the only full—service pasta machine manufacturer in North America

#### TECHNICAL SPECIFICATIONS

| Model                | AMF280                      |  |
|----------------------|-----------------------------|--|
| Dough Width          | 11"                         |  |
| Mixer Capacity       | 29 lbs/batch                |  |
| Dough Sheet Capacity | 75 lbs/hr                   |  |
| Pasta Cutters        | 1.5, 2, 2.5, 5, 6, 10, 15mm |  |
| Ravioli Dough Width  | 4.75"                       |  |
| Ravioli Production   | 75 lbs/hr                   |  |
| Electrical Power     | 220/3/60Hz 1.5HP            |  |
| Nema Plug            | L15-20                      |  |
| Cord Length          | 8 ft                        |  |
| Machine Dimension    | 35.50"W x 51.25"D x 67"H    |  |
| Shipping Dimension   | 38"W x 55"D x 70"H          |  |
| Net Weight           | 595 lbs                     |  |
| Shipping Weight      | 685 lbs                     |  |
| Shipping Class       | 85                          |  |

Ravioli

Semi-automatic Sheeter

WIDTH: 35.5"

Dough Mixer