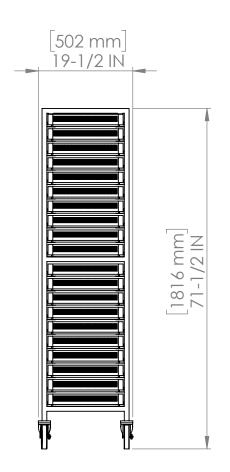

# APC20 TECHNICAL SPECIFICATIONS

| APC20                      |
|----------------------------|
| 20                         |
| 15.50″W x 23.50″D x 2.75″H |
| 19.5″W x 26.75″D x 71.50″H |
| 22″W x 29″D x 79″H         |
| 80 lbs                     |
| 121 lbs                    |
| 85                         |
|                            |