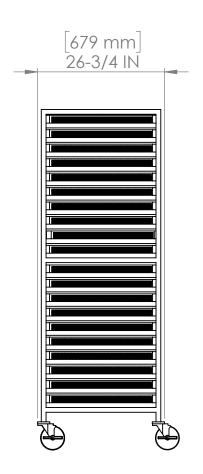

# APC20 TECHNICAL SPECIFICATIONS

| APC20                      |
|----------------------------|
| 20                         |
| 15.50″W x 23.50″D x 2.75″H |
| 19.5″W x 26.75″D x 71.50″H |
| 22″W x 29″D x 79″H         |
| 80 lbs                     |
| 121 lbs                    |
| 85                         |
|                            |