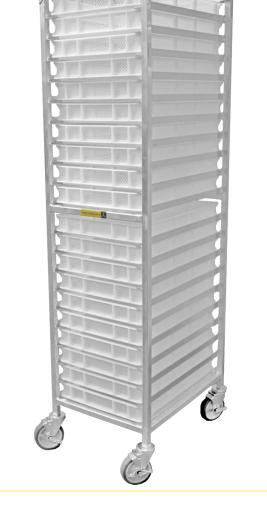

### PASTA CART

MARTINA

APC20

THE TOWER OF PASTA

#### STANDARD FEATURES

- Holds up to 20 removable perforated trays
- Casters with locking wheels
- NSF approved
- Factory and on-location training. The Only Full-Service Pasta Machine Manufacturer in North America!