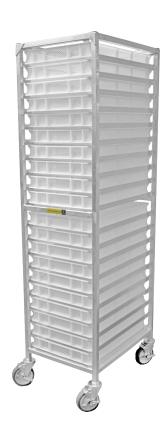

### PASTA CART

MARTINA

APC20

THE TOWER OF PASTA

#### STANDARD FEATURES

- Holds up to 20 removable perforated trays
- Casters with locking wheels
- NSF approved
- Factory and on-location training. The Only Full-Service Pasta Machine Manufacturer in North America!

# APC20 TECHNICAL SPECIFICATIONS

| APC20                      |
|----------------------------|
| 20                         |
| 15.50″W x 23.50″D x 2.75″H |
| 19.5″W x 26.75″D x 71.50″H |
| 22″W x 29″D x 79″H         |
| 80 lbs                     |
| 121 lbs                    |
| 85                         |
|                            |