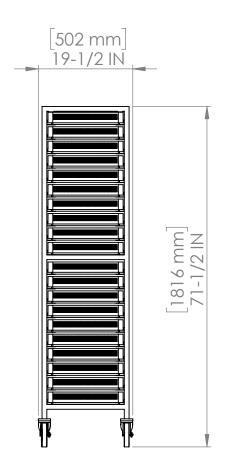

# APC20 TECHNICAL SPECIFICATIONS

| APC20                      |
|----------------------------|
| 20                         |
| 15.50″W x 23.50″D x 2.75″H |
| 19.5″W x 26.75″D x 71.50″H |
| 22″W x 29″D x 79″H         |
| 80 lbs                     |
| 121 lbs                    |
| 85                         |
|                            |