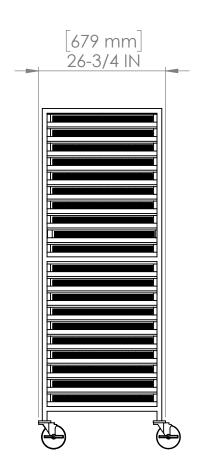

# APC20 TECHNICAL SPECIFICATIONS

| APC20                      |
|----------------------------|
| 20                         |
| 15.50″W x 23.50″D x 2.75″H |
| 19.5″W x 26.75″D x 71.50″H |
| 22″W x 29″D x 79″H         |
| 80 lbs                     |
| 121 lbs                    |
| 85                         |
|                            |