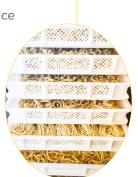

### PASTA CART

MARTINA

APC20

THE TOWER OF PASTA

#### STANDARD FEATURES

- Holds up to 20 removable perforated trays
- Casters with locking wheels
- NSF approved
- Factory and on-location training. The Only Full-Service Pasta Machine Manufacturer in North America!