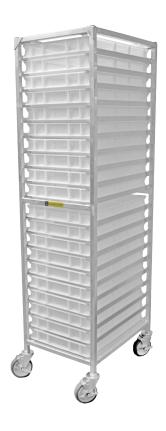

### PASTA CART

MARTINA

APC20

THE TOWER OF PASTA

#### STANDARD FEATURES

- Holds up to 20 removable perforated trays
- Casters with locking wheels
- NSF approved
- Factory and on-location training. The Only Full-Service Pasta Machine Manufacturer in North America!