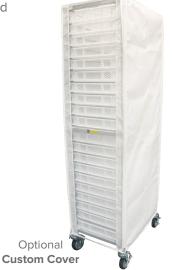

#### STANDARD FEATURES

- Holds up to 20 removable perforated trays
- Casters with locking wheels
- NSF approved
- Factory and on-location training. The Only Full-Service Pasta Machine Manufacturer in North America!

#### OPTIONAL FEATURES & ACCESSORIES

☐ Additional pasta trays - Perforated Dim: 15.5"W x 23.5"D x 2.75"H

☐ Pasta trays - Solid

Dim: 15.5"W x 23.5"D x 2.75"H

□ Custom cover

Optional **Solid Pasta Tray** 