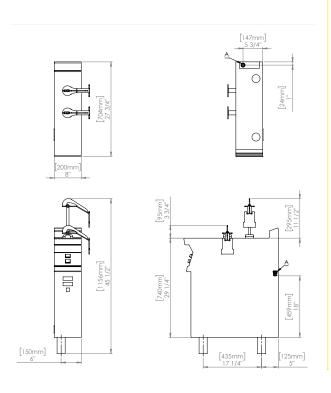

### TECHNICAL SPECIFICATIONS

| Model                 | APCL28                     | APCL35                     |
|-----------------------|----------------------------|----------------------------|
| Power (Electric Only) | 220/3/60Hz (2 Amps @ 208V) | 220/3/60Hz (3 Amps @ 208V) |
| Machine Dimension     | 8"W x 27.75"D x 45.50"H    | 8"W x 35.25"D x 45.50"H    |
| Shipping Dimension    | 10.50"W x 32"D x 50"H      | 11"W x 39"D x 50"H         |
| Net Weight            | 145 lbs                    | 160 lbs                    |
| Shipping Weight       | 160 lbs                    | 175 lbs                    |
| Shipping Class        | 85                         | 85                         |

### APCL28 NOTES: A- ELECTRICAL CONNECTOR, 220V 3 PH 60Hz

### APCL35 NOTES: A- ELECTRICAL CONNECTOR, 220V 3 PH 60Hz

©2017 Arcobaleno™. LLC

DWG file format available. Please contact factory 717-394-1402.