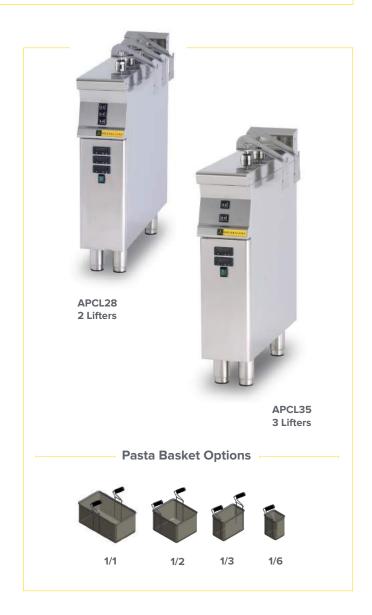

# MODEL APCL28/35

| Project:           |
|--------------------|
| tem #:             |
| Qty:               |
| CSI Section 11400: |
| Approval:          |
| Date:              |

#### OPTIONAL FEATURES & ACCESSORIES

□ Pasta lift baskets

Pasta Cooker with 2 basket lifters right & left side