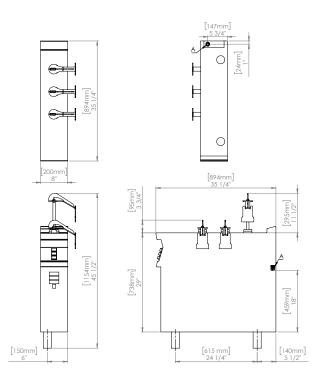

### TECHNICAL SPECIFICATIONS

| Model                 | APCL28                     | APCL35                     |
|-----------------------|----------------------------|----------------------------|
| Power (Electric Only) | 220/3/60Hz (2 Amps @ 208V) | 220/3/60Hz (3 Amps @ 208V) |
| Machine Dimension     | 8"W x 27.75"D x 45.50"H    | 8"W x 35.25"D x 45.50"H    |
| Shipping Dimension    | 10.50"W x 32"D x 50"H      | 11"W x 39"D x 50"H         |
| Net Weight            | 145 lbs                    | 160 lbs                    |
| Shipping Weight       | 160 lbs                    | 175 lbs                    |
| Shipping Class        | 85                         | 85                         |

### APCL28 NOTES: A- ELECTRICAL CONNECTOR, 220V 3 PH 60Hz

### APCL35 NOTES: A- ELECTRICAL CONNECTOR, 220V 3 PH 60Hz

©2017 Arcobaleno™. LLC

DWG file format available. Please contact factory 717-394-1402.