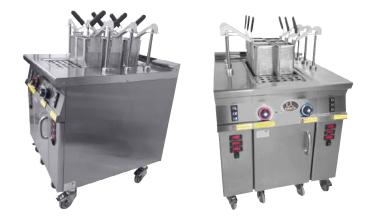

#### OPTIONAL FEATURES & ACCESSORIES

□ Pasta lift baskets

Pasta Cooker with 2 basket lifters right & left side