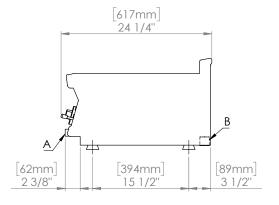

#### TECHNICAL SPECIFICATIONS

| Model              | APCT24                      |  |  |  |
|--------------------|-----------------------------|--|--|--|
| Tank               | 1                           |  |  |  |
| Tank Volume        | 4.5 gallon                  |  |  |  |
| Tank Dimension     | 12"W x 13.25"D x 8.75"H     |  |  |  |
| Power              | 220/1/60Hz 30 Amps          |  |  |  |
| Water Drainage     | 1/2" O.D.                   |  |  |  |
| Nema Plug          | L6-30P                      |  |  |  |
| Cord Length        | 6 ft                        |  |  |  |
| Machine Dimension  | 15.75"W x 23.75"D x 14.75"H |  |  |  |
| Shipping Dimension | 17"W x 27"D x 24"H          |  |  |  |
| Net Weight         | 60 lbs                      |  |  |  |
| Shipping Weight    | 75 lbs                      |  |  |  |
| Shipping Class     | 85                          |  |  |  |

NOTES: A- WATER DRAIN, 1.2" O.D. B- ELECTRIC CONNETOR, 220V 1PH 60Hz