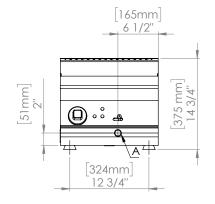

#### TECHNICAL SPECIFICATIONS

| Model              | APCT24                      |  |  |  |
|--------------------|-----------------------------|--|--|--|
| Tank               | 1                           |  |  |  |
| Tank Volume        | 4.5 gallon                  |  |  |  |
| Tank Dimension     | 12"W x 13.25"D x 8.75"H     |  |  |  |
| Power              | 220/1/60Hz 30 Amps          |  |  |  |
| Water Drainage     | 1/2" O.D.                   |  |  |  |
| Nema Plug          | L6-30P                      |  |  |  |
| Cord Length        | 6 ft                        |  |  |  |
| Machine Dimension  | 15.75"W x 23.75"D x 14.75"H |  |  |  |
| Shipping Dimension | 17"W x 27"D x 24"H          |  |  |  |
| Net Weight         | 60 lbs                      |  |  |  |
| Shipping Weight    | 75 lbs                      |  |  |  |
| Shipping Class     | 85                          |  |  |  |