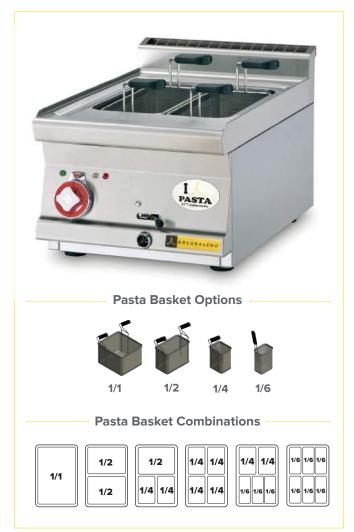

>TM</sup> |  |
|---|---|---|---|---|---|---|---|---|-----------------|--|

| Project:           |
|--------------------|
| Item #:            |
| Qty:               |
| CSI Section 11400: |
| Approval:          |
| Date:              |







#### STANDARD FEATURES

- Versatile pasta cooker; cook fresh, dry & frozen pastas plus... noodles, vegetables and more
- Stainless steel rounded corners rear backsplash construction sanitary finish
- 316 stainless steel cooking tank
- 3 position temperature control
- Water safety sensor
- Counter top unit requires no water or drain connections water is filled and drained manually
- Factory and on-location training—the only full—service pasta machine manufacturer in North America

### OPTIONAL FEATURES & ACCESSORIES

☐ Variety of pasta basket options



#### ■ WARRANTY

**One Year:** For more information visit arcobalenollc.com/warranty.html



#### ■ TRY BEFORE YOU BUY

In an effort to ensure success, we maintain a test kitchen where you can have your very own recipe tested for quality —at NO COST to you! Call for details.



Specifications subject to change without notice due to policy of continuous product improvement.



# PASTA COOKER | ELECTRIC

# **MODEL APCT24**

ELECTRIC COUNTER TOP COOKER

### ARCOBALENO

#### TECHNICAL SPECIFICATIONS

| Model              | APCT24                      |  |  |  |
|--------------------|-----------------------------|--|--|--|
| Tank               | 1                           |  |  |  |
| Tank Volume        | 4.5 gallon                  |  |  |  |
| Tank Dimension     | 12"W x 13.25"D x 8.75"H