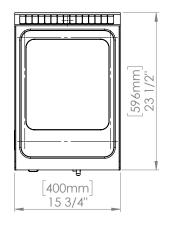

#### TECHNICAL SPECIFICATIONS

| Model              | APCT24                      |  |  |  |
|--------------------|-----------------------------|--|--|--|
| Tank               | 1                           |  |  |  |
| Tank Volume        | 4.5 gallon                  |  |  |  |
| Tank Dimension     | 12"W x 13.25"D x 8.75"H     |  |  |  |
| Power              | 220/1/60Hz 30 Amps          |  |  |  |
| Water Drainage     | 1/2" O.D.                   |  |  |  |
| Nema Plug          | L6-30P                      |  |  |  |
| Cord Length        | 6 ft                        |  |  |  |
| Machine Dimension  | 15.75"W x 23.75"D x 14.75"H |  |  |  |
| Shipping Dimension | 17"W x 27"D x 24"H          |  |  |  |
| Net Weight         | 60 lbs                      |  |  |  |
| Shipping Weight    | 75 lbs                      |  |  |  |
| Shipping Class     | 85                          |  |  |  |