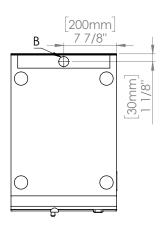

#### TECHNICAL SPECIFICATIONS

| Model              | APCT24                      |  |  |  |
|--------------------|-----------------------------|--|--|--|
| Tank               | 1                           |  |  |  |
| Tank Volume        | 4.5 gallon                  |  |  |  |
| Tank Dimension     | 12"W x 13.25"D x 8.75"H     |  |  |  |
| Power              | 220/1/60Hz 30 Amps          |  |  |  |
| Water Drainage     | 1/2" O.D.                   |  |  |  |
| Nema Plug          | L6-30P                      |  |  |  |
| Cord Length        | 6 ft                        |  |  |  |
| Machine Dimension  | 15.75"W x 23.75"D x 14.75"H |  |  |  |
| Shipping Dimension | 17"W x 27"D x 24"H          |  |  |  |
| Net Weight         | 60 lbs                      |  |  |  |
| Shipping Weight    | 75 lbs                      |  |  |  |
| Shipping Class     | 85                          |  |  |  |

NOTES: A- WATER DRAIN, 1.2" O.D. B- ELECTRIC CONNETOR, 220V 1PH 60Hz

©2017 Arcobaleno™. LLC

DWG file format available. Please contact factory 717-394-1402.