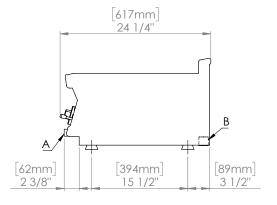

#### TECHNICAL SPECIFICATIONS

| Model              | APCT24                      |  |  |  |
|--------------------|-----------------------------|--|--|--|
| Tank               | 1                           |  |  |  |
| Tank Volume        | 4.5 gallon                  |  |  |  |
| Tank Dimension     | 12"W x 13.25"D x 8.75"H     |  |  |  |
| Power              | 220/1/60Hz 30 Amps          |  |  |  |
| Water Drainage     | 1/2" O.D.                   |  |  |  |
| Nema Plug          | L6-30P                      |  |  |  |
| Cord Length        | 6 ft                        |  |  |  |
| Machine Dimension  | 15.75"W x 23.75"D x 14.75"H |  |  |  |
| Shipping Dimension | 17"W x 27"D x 24"H          |  |  |  |
| Net Weight         | 60 lbs                      |  |  |  |
| Shipping Weight    | 75 lbs                      |  |  |  |
| Shipping Class     | 85                          |  |  |  |

NOTES: A- WATER DRAIN, 1.2" O.D. B- ELECTRIC CONNETOR, 220V 1PH 60Hz

©2017 Arcobaleno™. LLC

DWG file format available. Please contact factory 717-394-1402.