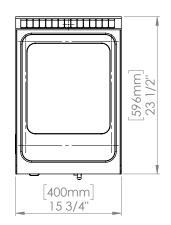

#### TECHNICAL SPECIFICATIONS

| Model              | APCT24                      |  |  |  |
|--------------------|-----------------------------|--|--|--|
| Tank               | 1                           |  |  |  |
| Tank Volume        | 4.5 gallon                  |  |  |  |
| Tank Dimension     | 12"W x 13.25"D x 8.75"H     |  |  |  |
| Power              | 220/1/60Hz 30 Amps          |  |  |  |
| Water Drainage     | 1/2" O.D.                   |  |  |  |
| Nema Plug          | L6-30P                      |  |  |  |
| Cord Length        | 6 ft                        |  |  |  |
| Machine Dimension  | 15.75"W x 23.75"D x 14.75"H |  |  |  |
| Shipping Dimension | 17"W x 27"D x 24"H          |  |  |  |
| Net Weight         | 60 lbs                      |  |  |  |
| Shipping Weight    | 75 lbs                      |  |  |  |
| Shipping Class     | 85                          |  |  |  |