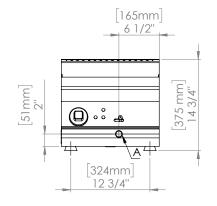

#### TECHNICAL SPECIFICATIONS

| Model              | APCT24                      |  |  |  |
|--------------------|-----------------------------|--|--|--|
| Tank               | 1                           |  |  |  |
| Tank Volume        | 4.5 gallon                  |  |  |  |
| Tank Dimension     | 12"W x 13.25"D x 8.75"H     |  |  |  |
| Power              | 220/1/60Hz 30 Amps          |  |  |  |
| Water Drainage     | 1/2" O.D.                   |  |  |  |
| Nema Plug          | L6-30P                      |  |  |  |
| Cord Length        | 6 ft                        |  |  |  |
| Machine Dimension  | 15.75"W x 23.75"D x 14.75"H |  |  |  |
| Shipping Dimension | 17"W x 27"D x 24"H          |  |  |  |
| Net Weight         | 60 lbs                      |  |  |  |
| Shipping Weight    | 75 lbs                      |  |  |  |
| Shipping Class     | 85                          |  |  |  |

NOTES: A- WATER DRAIN, 1.2" O.D. B- ELECTRIC CONNETOR, 220V 1PH 60Hz

©2017 Arcobaleno™. LLC

DWG file format available. Please contact factory 717-394-1402.