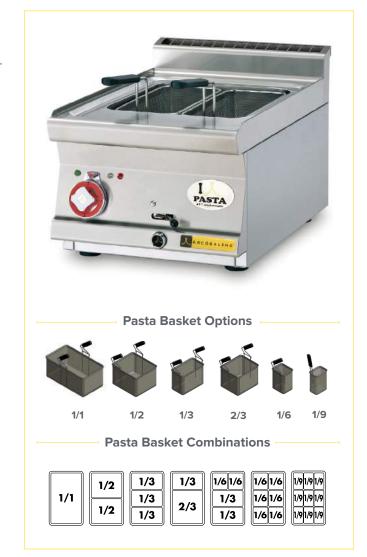

-|---|---|
| ш    | A | R | С | 0 | В | Α | L | E | N | O |

| Project:           |  |
|--------------------|--|
| Item #:            |  |
| Qty:               |  |
| CSI Section 11400: |  |
| Approval:          |  |
| Date:              |  |

#### STANDARD FEATURES

- Versatile pasta cooker; cook fresh, dry & frozen pastas plus... noodles, vegetables and more
- Stainless steel rounded corners rear backsplash construction sanitary finish
- 316 stainless steel cooking tank
- 3 position temperature control
- Water safety sensor
- Table top unit requires no water or drain connections water is filled and drained manually
- Factory and on-location training—the only full—service pasta machine manufacturer in North America

#### OPTIONAL FEATURES & ACCESSORIES

☐ Variety of pasta basket options



#### ■ WARRANTY

**One Year:** For more information visit arcobalenollc.com/warranty.html



#### ■ TRY BEFORE YOU BUY

In an effort to ensure success, we maintain a test kitchen where you can have your very own recipe tested for quality —at NO COST to you! Call for details.



Specifications subject to change without notice due to policy of continuous product improvement.



# PASTA COOKER | ELECTRIC

## **MODEL APCT24**

ELECTRIC TABLE TOP COOKER

### ARCOBALENO

#### TECHNICAL SPECIFICATIONS

| Model              | APCT24                      |  |  |  |
|--------------------|-----------------------------|--|--|--|
| Tank               | 1                           |  |  |  |
| Tank Volume        | 4.5 gallon                  |  |  |  |
| Tank Dimension     | 12"W x 13.25"D x 8.75"H