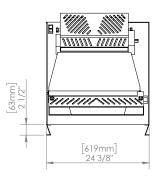

#### TECHNICAL SPECIFICATIONS

| Model                    | APSS200                     |
|--------------------------|-----------------------------|
| Dough Sheet Width        | 20"                         |
| Maximum Roller Gap       | 025"                        |
| Dough Capacity           | 1 - 30 oz                   |
| <b>Hourly Production</b> | Up to 250 pieces/hr         |
| Electrical Power         | 120V 60 Hz                  |
| Nema Plug                | L5-15                       |
| Machine Dimension        | 20.50"W x 20.50"D x 27.25"H |
| Shipping Dimension       | 25"W x 28"D x 31"H          |
| Net Weight               | 97 lbs                      |
| Shipping Weight          | 125 lbs                     |
| Shipping Class           | 85                          |