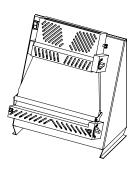

# PIZZA SHEETER **MODEL APSS200 PARALLEL**

STAINLESS STEEL ROLLERS

| Project:           |
|--------------------|
| Item #:            |
| Qty:               |
| CSI Section 11400: |
| Approval:          |
| Date:              |

#### STANDARD FFATURES

- ■Pizza and dough rolling machine with stainless steel rollers
- Simple, fast, extremely gentle on dough
- Save labor by producing up to 300 pieces per hour with a single operator
- Sheets dough in a matter of seconds!
- Two stage dough sheeter: front infeed and discharge
- Compact counter top design, ideal for use in limited space
- Fully adjustable stainless steel rollers producing consistently smooth sheets
- Simple hand adjustment to give exact uniform dough thickness on top and bottom roller that can be pre-set to meet customers requirements
- Safety covers are removable for cleaning. Machine stops when safety covers are removed for cleaning
- Removable spring-loaded scrapers for easy cleaning
- Structure made completely of stainless steel with sanitary food grade rollers
- Factory and on-location training—the only full—service pasta machine manufacturer in North America

## PIZZA SHEETER

## **MODEL APSS200 PARALLEL**

STAINLESS STEEL ROLLERS