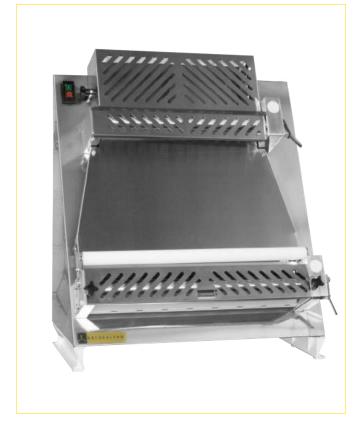

# PIZZA SHEETER **MODEL APSS200 PARALLEL**

STAINLESS STEEL ROLLERS

| Project:           |
|--------------------|
| Item #:            |
| Qty:               |
| CSI Section 11400: |
| Approval:          |
| Date:              |

#### STANDARD FFATURES

- ■Pizza and dough rolling machine with stainless steel rollers
- Simple, fast, extremely gentle on dough
- Save labor by producing up to 300 pieces per hour with a single operator
- Sheets dough in a matter of seconds!
- Two stage dough sheeter: front infeed and discharge
- Compact counter top design, ideal for use in limited space
- Fully adjustable stainless steel rollers producing consistently smooth sheets
- Simple hand adjustment to give exact uniform dough thickness on top and bottom roller that can be pre-set to meet customers requirements
- Safety covers are removable for cleaning. Machine stops when safety covers are removed for cleaning
- Removable spring-loaded scrapers for easy cleaning
- Structure made completely of stainless steel with sanitary food grade rollers
- Factory and on-location training—the only full—service pasta machine manufacturer in North America