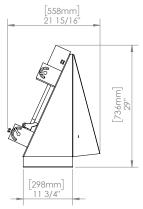

#### TECHNICAL SPECIFICATIONS

| Model                    | APSS200                     |
|--------------------------|-----------------------------|
| Dough Sheet Width        | 20"                         |
| Maximum Roller Gap       | 025"                        |
| Dough Capacity           | 1 - 30 oz                   |
| <b>Hourly Production</b> | Up to 250 pieces/hr         |
| Electrical Power         | 120V 60 Hz                  |
| Nema Plug                | L5-15                       |
| Machine Dimension        | 20.50"W x 20.50"D x 27.25"H |
| Shipping Dimension       | 25"W x 28"D x 31"H          |
| Net Weight               | 97 lbs                      |
| Shipping Weight          | 125 lbs                     |
| Shipping Class           | 85                          |