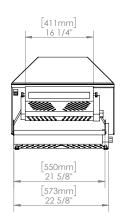

#### TECHNICAL SPECIFICATIONS

| Model                    | APSS200                     |
|--------------------------|-----------------------------|
| Dough Sheet Width        | 20"                         |
| Maximum Roller Gap       | 025"                        |
| Dough Capacity           | 1 - 30 oz                   |
| <b>Hourly Production</b> | Up to 250 pieces/hr         |
| Electrical Power         | 120V 60 Hz                  |
| Nema Plug                | L5-15                       |
| Machine Dimension        | 20.50"W x 20.50"D x 27.25"H |
| Shipping Dimension       | 25"W x 28"D x 31"H          |
| Net Weight               | 97 lbs                      |
| Shipping Weight          | 125 lbs                     |
| Shipping Class           | 85                          |