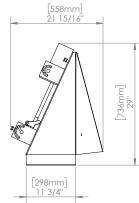

# **TECHNICAL SPECIFICATIONS**

| Model              | APSS200                     |  |
|--------------------|-----------------------------|--|
| Dough Sheet Width  | 4-17"                       |  |
| Maximum Roller Gap | 025"                        |  |
| Dough Capacity     | 1 - 30 oz                   |  |
| Hourly Production  | Up to 250 pieces/hr         |  |
| Electrical Power   | 120V 60 Hz                  |  |
| Nema Plug          | L5-15                       |  |
| Machine Dimension  | 20.50"W x 20.50"D x 27.25"H |  |
| Shipping Dimension | 25"W x 28"D x 31"H          |  |
| Net Weight         | 97 lbs                      |  |
| Shipping Weight    | 125 lbs                     |  |
| Shipping Class     | 85                          |  |