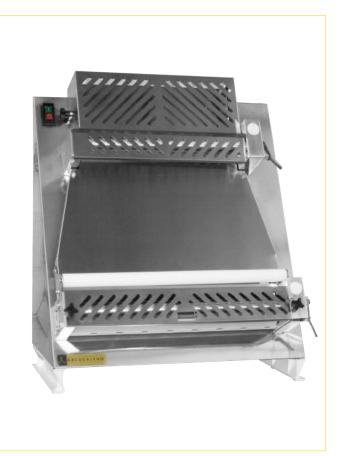

### STANDARD FEATURES

- ■Pizza and dough rolling machine with stainless steel rollers
- Simple, fast, extremely gentle on dough
- Save labor by producing up to 300 pieces per hour with a single operator
- Sheets dough in a matter of seconds!
- Two stage dough sheeter: front infeed and discharge
- Compact counter top design, ideal for use in limited space
- Fully adjustable stainless steel rollers producing consistently smooth sheets
- Simple hand adjustment to give exact uniform dough thickness on top and bottom roller that can be pre-set to meet customers requirements
- Safety covers are removable for cleaning. Machine stops when safety covers are removed for cleaning
- Removable spring-loaded scrapers for easy cleaning
- Structure made completely of stainless steel with sanitary food grade rollers
- Factory and on-location training—the only full—service pasta machine manufacturer in North America

# **MODEL APSS200 PARALLEL**

STAINLESS STEEL ROLLERS

PIZZA SHEETER