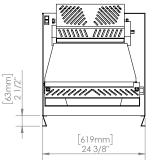

# **TECHNICAL SPECIFICATIONS**

| Model              | APSS200                     |  |
|--------------------|-----------------------------|--|
| Dough Sheet Width  | 4-17"                       |  |
| Maximum Roller Gap | 025"                        |  |
| Dough Capacity     | 1 - 30 oz                   |  |
| Hourly Production  | Up to 250 pieces/hr         |  |
| Electrical Power   | 120V 60 Hz                  |  |
| Nema Plug          | L5-15                       |  |
| Machine Dimension  | 20.50"W x 20.50"D x 27.25"H |  |
| Shipping Dimension | 25"W x 28"D x 31"H          |  |
| Net Weight         | 97 lbs                      |  |
| Shipping Weight    | 125 lbs                     |  |
| Shipping Class     | 85                          |  |