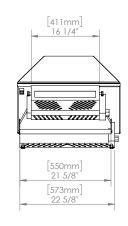

# **TECHNICAL SPECIFICATIONS**

| Model              | APSS200                     |  |
|--------------------|-----------------------------|--|
| Dough Sheet Width  | 4-17"                       |  |
| Maximum Roller Gap | 025"                        |  |
| Dough Capacity     | 1 - 30 oz                   |  |
| Hourly Production  | Up to 250 pieces/hr         |  |
| Electrical Power   | 120V 60 Hz                  |  |
| Nema Plug          | L5-15                       |  |
| Machine Dimension  | 20.50"W x 20.50"D x 27.25"H |  |
| Shipping Dimension | 25"W x 28"D x 31"H          |  |
| Net Weight         | 97 lbs                      |  |
| Shipping Weight    | 125 lbs                     |  |
| Shipping Class     | 85                          |  |