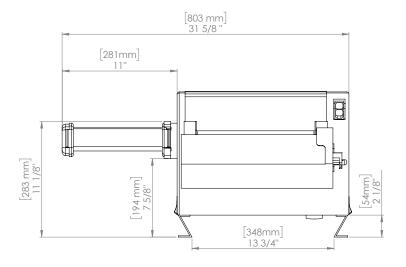

# ASC300 TECHNICAL SPECIFICATIONS

| Model                         | ASC300                   |
|-------------------------------|--------------------------|
|                               |                          |
| Dough Sheet Width             | 12″                      |
| Dough Feeder Opening          | 0.5"                     |
| Sheeting Roller Opening       | 0 - 3/16″                |
| Diameter of Sheeting Rollers  | 2"                       |
| Electrical Power              | 120V/1/60Hz 6 Amps       |
| Nema Plug                     | 5-15P                    |
| Cord Length                   | 6.5 ft                   |
| Machine Dimensions            | 17.75″W x 18.75″D x 14″H |
| Shipping Dimensions           | 21″W x 20.5″D x 25″H     |
| Machine Weight                | 60 lbs                   |
| Shipping Weight               | 70 lbs                   |
| Pasta Cutter Mold Dough Width | 8.5" dough sheet         |
| Pasta Cutter Mold Dimensions  | 11.25″W x 3.5″D x 3.25″H |
| Pasta Cutter Mold Weight      | 7 lbs                    |
| Shipping Class                | 85                       |