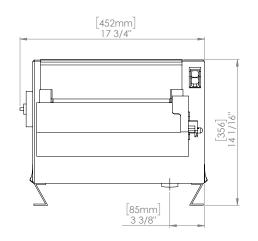

# ASC300 TECHNICAL SPECIFICATIONS

| Model                         | ASC300                   |
|-------------------------------|--------------------------|
|                               |                          |
| Dough Sheet Width             | 12″                      |
| Dough Feeder Opening          | 0.5"                     |
| Sheeting Roller Opening       | 0 - 3/16″                |
| Diameter of Sheeting Rollers  | 2"                       |
| Electrical Power              | 120V/1/60Hz 6 Amps       |
| Nema Plug                     | 5-15P                    |
| Cord Length                   | 6.5 ft                   |
| Machine Dimensions            | 17.75″W x 18.75″D x 14″H |
| Shipping Dimensions           | 21″W x 20.5″D x 25″H     |
| Machine Weight                | 60 lbs                   |
| Shipping Weight               | 70 lbs                   |
| Pasta Cutter Mold Dough Width | 8.5" dough sheet         |
| Pasta Cutter Mold Dimensions  | 11.25″W x 3.5″D x 3.25″H |
| Pasta Cutter Mold Weight      | 7 lbs                    |
| Shipping Class                | 85                       |