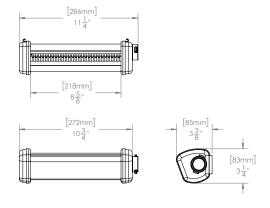

# ASC300 TECHNICAL SPECIFICATIONS

| Model                         | ASC300                   |
|-------------------------------|--------------------------|
|                               |                          |
| Dough Sheet Width             | 12″                      |
| Dough Feeder Opening          | 0.5"                     |
| Sheeting Roller Opening       | 0 - 3/16″                |
| Diameter of Sheeting Rollers  | 2"                       |
| Electrical Power              | 120V/1/60Hz 6 Amps       |
| Nema Plug                     | 5-15P                    |
| Cord Length                   | 6.5 ft                   |
| Machine Dimensions            | 17.75″W x 18.75″D x 14″H |
| Shipping Dimensions           | 21″W x 20.5″D x 25″H     |
| Machine Weight                | 60 lbs                   |
| Shipping Weight               | 70 lbs                   |
| Pasta Cutter Mold Dough Width | 8.5" dough sheet         |
| Pasta Cutter Mold Dimensions  | 11.25″W x 3.5″D x 3.25″H |
| Pasta Cutter Mold Weight      | 7 lbs                    |
| Shipping Class                | 85                       |