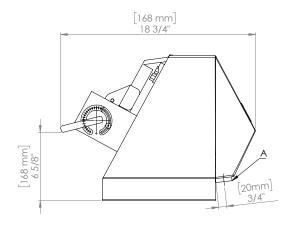

# ASC300 TECHNICAL SPECIFICATIONS

| Model                         | ASC300                   |
|-------------------------------|--------------------------|
|                               |                          |
| Dough Sheet Width             | 12″                      |
| Dough Feeder Opening          | 0.5"                     |
| Sheeting Roller Opening       | 0 - 3/16″                |
| Diameter of Sheeting Rollers  | 2"                       |
| Electrical Power              | 120V/1/60Hz 6 Amps       |
| Nema Plug                     | 5-15P                    |
| Cord Length                   | 6.5 ft                   |
| Machine Dimensions            | 17.75″W x 18.75″D x 14″H |
| Shipping Dimensions           | 21″W x 20.5″D x 25″H     |
| Machine Weight                | 60 lbs                   |
| Shipping Weight               | 70 lbs                   |
| Pasta Cutter Mold Dough Width | 8.5" dough sheet         |
| Pasta Cutter Mold Dimensions  | 11.25″W x 3.5″D x 3.25″H |
| Pasta Cutter Mold Weight      | 7 lbs                    |
| Shipping Class                | 85                       |