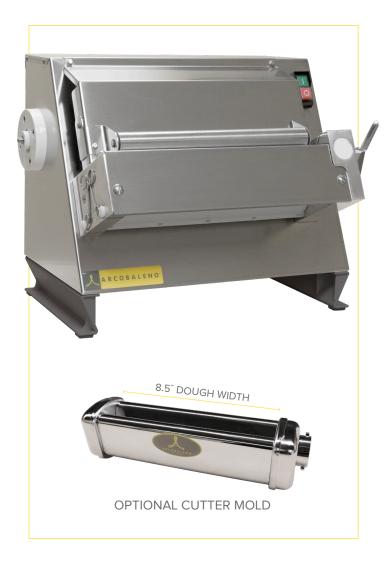

### DOUGH SHEETER | COUNTER TOP

**ASC300** 

PERFECT COUNTER TOP SHEETER

#### STANDARD FEATURES

- 12" dough sheet width
- Ideal for any professional kitchen
- Dough Feed Opening: 0.5"
- Stainless steel roller with adjustable thickness
- Sheeting Roller Opening: 0 3/16"
- Drive to connect to optional pasta cutter molds
- Pasta cutter molds sold separately
- Factory and on-location training. The Only Full-Service Pasta Machine Manufacturer in North America!

OPTIONAL PASTA CUTTER MOLDS

- □ 2mm | Spaghetti
- □ 4mm | Tagliatelle
- □ 6mm | Fettuccine
- □ 12mm | Pappardelle