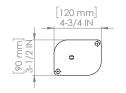

# ASC320 TECHNICAL SPECIFICATIONS

| Model                         | ASC320                   |
|-------------------------------|--------------------------|
| Dough Sheet Width             | 12"                      |
| Pasta Cutter Mold Dough Width | 8.5"                     |
| Sheeting Roller Opening       | 0 - 3/8"                 |
| Electrical Power              | 115/1/60Hz (6 Amps)      |
| Nema Plug                     | 5-15                     |
| Cord Length                   | 6.5 ft                   |
| Machine Dimension             | 19"W x 19.75"D x 15.50"H |
| Shipping Dimension            | 30.50"W x 20.50"D x 23"H |
| Machine Weight                | 115 lbs                  |
| Pasta Cutter Mold Weight      | 8 lbs                    |
| Pasta Cutter Mold Dimension   | 12.50"W x 4.75"D x 3"H   |
| Shipping Weight               | 145 lbs                  |
| Shipping Class                | 85                       |