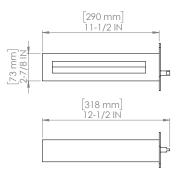

# ASC320 TECHNICAL SPECIFICATIONS

| Model                         | ASC320                   |
|-------------------------------|--------------------------|
| Dough Sheet Width             | 12"                      |
| Pasta Cutter Mold Dough Width | 8.5"                     |
| Sheeting Roller Opening       | 0 - 3/8"                 |
| Electrical Power              | 115/1/60Hz (6 Amps)      |
| Nema Plug                     | 5-15                     |
| Cord Length                   | 6.5 ft                   |
| Machine Dimension             | 19"W x 19.75"D x 15.50"H |
| Shipping Dimension            | 30.50"W x 20.50"D x 23"H |
| Machine Weight                | 115 lbs                  |
| Pasta Cutter Mold Weight      | 8 lbs                    |
| Pasta Cutter Mold Dimension   | 12.50"W x 4.75"D x 3"H   |
| Shipping Weight               | 145 lbs                  |
| Shipping Class                | 85                       |