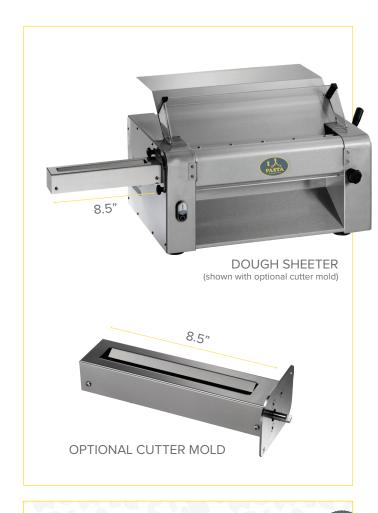

# ASC320 TECHNICAL SPECIFICATIONS

| Model                         | ASC320                   |
|-------------------------------|--------------------------|
| Dough Sheet Width             | 12"                      |
| Pasta Cutter Mold Dough Width | 8.5"                     |
| Sheeting Roller Opening       | 0 - 3/8"                 |
| Electrical Power              | 115/1/60Hz (6 Amps)      |
| Nema Plug                     | 5-15                     |
| Cord Length                   | 6.5 ft                   |
| Machine Dimension             | 19"W x 19.75"D x 15.50"H |
| Shipping Dimension            | 30.50"W x 20.50"D x 23"H |
| Machine Weight                | 115 lbs                  |
| Pasta Cutter Mold Weight      | 8 lbs                    |
| Pasta Cutter Mold Dimension   | 12.50"W x 4.75"D x 3"H   |
| Shipping Weight               | 145 lbs                  |
| Shipping Class                | 85                       |