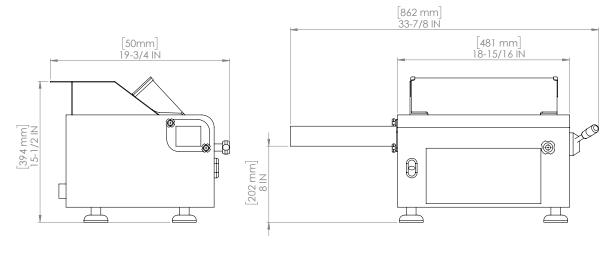

# ASC320 TECHNICAL SPECIFICATIONS

| Model                         | ASC320                   |
|-------------------------------|--------------------------|
| Dough Sheet Width             | 12"                      |
| Pasta Cutter Mold Dough Width | 8.5"                     |
| Sheeting Roller Opening       | 0 - 3/8"                 |
| Electrical Power              | 115/1/60Hz (6 Amps)      |
| Nema Plug                     | 5-15                     |
| Cord Length                   | 6.5 ft                   |
| Machine Dimension             | 19"W x 19.75"D x 15.50"H |
| Shipping Dimension            | 30.50"W x 20.50"D x 23"H |
| Machine Weight                | 115 lbs                  |
| Pasta Cutter Mold Weight      | 8 lbs                    |
| Pasta Cutter Mold Dimension   | 12.50"W x 4.75"D x 3"H   |
| Shipping Weight               | 145 lbs                  |
| Shipping Class                | 85                       |