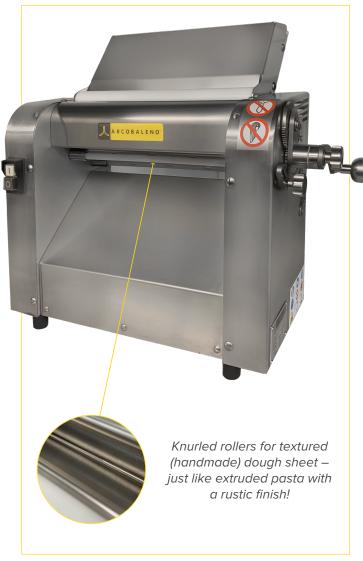

#### STANDARD FEATURES

- Dough rollers are manufactured in textured "knurled" stainless steel with a diameter of 2-3/8"
- 12.5" dough sheet width
- Ergonomic, ultra compact design
- Fast removal of the dough scrapers, easy to remove
- Two dough feed openings, the front is for dough thinner than 3/8" and the back is 1.5"
- Dough thickness adjustment from 0 to 5/8" (0 to 15mm)
- Drive to connect optional pasta cutter molds
- Factory and on-location training. The Only Full-Service Pasta Machine Manufacturer in North America!

**ERGONOMIC ULTRA** COMPACT DESIGN

PATENTED DOUGH THICKNESS ADJUSTMENT 0 - 5/8" [0 - 15MM]

FRONT DOUGH FEEDER OPENING 3/8" BACK DOUGH FEEDER OPENING 1.5"

KNURLED ROLLERS FOR **TEXTURE LIKE RUSTIC EXTRUDED PASTA** 0 - 5/8" OPENING