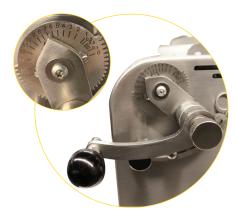

#### STANDARD FEATURES

- Dough rollers are manufactured in textured "knurled" stainless steel with a diameter of 2-3/8"
- 12.5" dough sheet width
- Ergonomic, ultra compact design
- Fast removal of the dough scrapers, easy to remove
- Two dough feed openings, the front is for dough thinner than 3/8" and the back is 1.5"
- Dough thickness adjustment from 0 to 5/8" (0 to 15mm)
- Drive to connect optional pasta cutter molds
- Factory and on-location training. The Only Full-Service Pasta Machine Manufacturer in North America!

**ERGONOMIC ULTRA** COMPACT DESIGN

PATENTED DOUGH THICKNESS ADJUSTMENT 0 - 5/8" [0 - 15MM]

FRONT DOUGH FEEDER OPENING 3/8" BACK DOUGH FEEDER OPENING 1.5"

KNURLED ROLLERS FOR **TEXTURE LIKE RUSTIC EXTRUDED PASTA** 0 - 5/8" OPENING