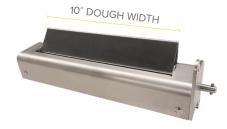

## **ASC320** TECHNICAL SPECIFICATIONS

| Model                         | ASC320                   |
|-------------------------------|--------------------------|
| Dough Sheet Width             | 12.5″                    |
| Dough Feeder Opening (Front)  | 3/8″                     |
| Dough Feeder Opening (Back)   | 1.5″                     |
| Sheeting Roller Opening       | 0 to 5/8" (0 to 15mm)    |
| Diameter of Sheeting Rollers  | 2–3/8″                   |
| Electrical Power              | 110V/1/60Hz 0.5HP 5 Amps |
| Nema Plug                     | 5-15P                    |
| Machine Dimensions            | 23″W x 13″D x 18.5″H     |
| Shipping Dimensions           | 29″W x 16.5″D x 30″H     |
| Machine Weight                | 95 lbs                   |
| Shipping Weight               | 115 lbs                  |
| Pasta Cutter Mold Dough Width | 10" dough sheet          |
| Pasta Cutter Mold Dimensions  | 13.5″W x 3.25″D x 4.75″H |
| Pasta Cutter Mold Weight      | 8 lbs                    |
| Shipping Class                | 85                       |