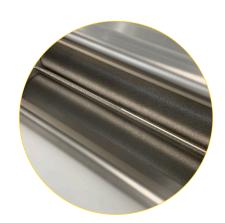

## DOUGH SHEETER | COUNTER TOP

**ASC320** 

KNURLED STAINLESS STEEL ROLLERS (FOR TEXTURED DOUGH)

#### STANDARD FEATURES

- Dough rollers are manufactured in textured "knurled" stainless steel with a diameter of 2-3/8"
- 12.5" dough sheet width
- Ergonomic, ultra compact design
- Fast removal of the dough scrapers, easy to remove
- Two dough feed openings, the front is for dough thinner than 3/8" and the back is 1.5"
- Dough thickness adjustment from 0 to 5/8" (0 to 15mm)
- Drive to connect optional pasta cutter molds
- Factory and on-location training. The Only Full-Service Pasta Machine Manufacturer in North America!

**ERGONOMIC ULTRA** COMPACT DESIGN

PATENTED DOUGH THICKNESS ADJUSTMENT 0 - 5/8" [0 - 15MM]

FRONT DOUGH FEEDER OPENING 3/8" BACK DOUGH FEEDER OPENING 1.5"

KNURLED ROLLERS FOR **TEXTURE LIKE RUSTIC EXTRUDED PASTA** 0 - 5/8" OPENING