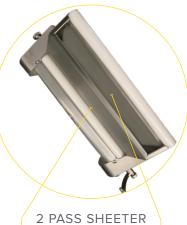

#### STANDARD FEATURES

- Dough rollers are manufactured in textured "knurled" stainless steel with a diameter of 2-3/8"
- 12.5" dough sheet width
- Ergonomic, ultra compact design
- Fast removal of the dough scrapers, easy to remove
- Two dough feed openings, the front is for dough thinner than 3/8" and the back is 1.5"
- Dough thickness adjustment from 0 to 5/8" (0 to 15mm)
- Drive to connect optional pasta cutter molds
- Factory and on-location training. The Only Full-Service Pasta Machine Manufacturer in North America!

## **ASC320** TECHNICAL SPECIFICATIONS

| Model                         | ASC320                   |
|-------------------------------|--------------------------|
| Dough Sheet Width             | 12.5″                    |
| Dough Feeder Opening (Front)  | 3/8″                     |
| Dough Feeder Opening (Back)   | 1.5″                     |
| Sheeting Roller Opening       | 0 to 5/8" (0 to 15mm)    |
| Diameter of Sheeting Rollers  | 2–3/8″                   |
| Electrical Power              | 120V/1/60Hz 0.5HP 5 Amps |
| Nema Plug                     | 5-15P                    |
| Machine Dimensions            | 23″W x 13″D x 18.5″H     |
| Shipping Dimensions           | 29″W x 16.5″D x 30″H     |
| Machine Weight                | 95 lbs                   |
| Shipping Weight               | 115 lbs                  |
| Pasta Cutter Mold Dough Width | 10" dough sheet          |
| Pasta Cutter Mold Dimensions  | 13.5″W x 3.25″D x 4.75″H |
| Pasta Cutter Mold Weight      | 8 lbs                    |
| Shipping Class                | 85                       |