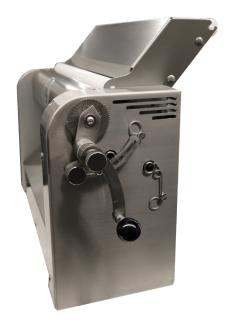

#### STANDARD FEATURES

- Dough rollers are manufactured in textured "knurled" stainless steel with a diameter of 2-3/8"
- 12.5" dough sheet width
- Ergonomic, ultra compact design
- Fast removal of the dough scrapers, easy to remove
- Two dough feed openings, the front is for dough thinner than 3/8" and the back is 1.5"
- Dough thickness adjustment from 0 to 5/8" (0 to 15mm)
- Drive to connect optional pasta cutter molds
- Factory and on-location training. The Only Full-Service Pasta Machine Manufacturer in North America!