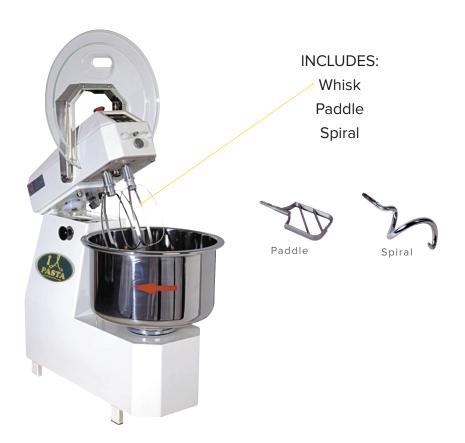

### STANDARD FEATURES

- 3 in 1 Multi-purpose whisk + spiral + paddle mixer
- Designed for a variety of dough soft, medium and hard
- Includes whisk, spiral and paddle
- Timer
- Electronic control for timer and speed
- Revolving bowl
- Tilting head for easy cleaning
- Removable bowl
- Factory and on-location training. The Only Full-Service Pasta Machine Manufacturer in North America!