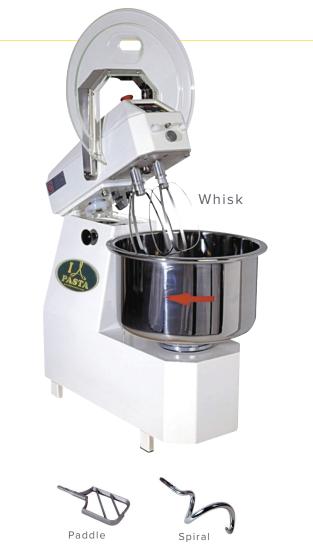

### STANDARD FEATURES

- 3 in 1 Multi-purpose whisk + spiral + paddle mixer
- Designed for a variety of dough soft, medium and hard
- Includes whisk, spiral and paddle
- Timer
- Electronic control for timer and speed
- Revolving bowl
- Tilting head for easy cleaning
- Removable bowl
- Factory and on-location training. The Only Full-Service Pasta Machine Manufacturer in North America!