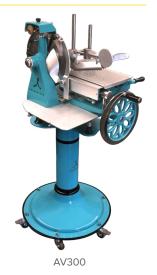

## FLY WHEEL SLICER

SABELLA

AV300/350/370

SLICE, SLICE BABY!

5007667

**CONFORMS TO** NSF STD 8

#### STANDARD FEATURES

- Standard colors Red and Black
- Fly Wheel Slicer
- Flower fly wheel
- Marble Receiving Table
- Each model has a slice thickness of 0-1/8"
- Built in Sharpening + Deburring Stone
- Vice Gripping Claws To Secure Meat
- Protection Ring Around The Blade
- Easy To Disassemble + Clean "Tool-Less"
- Factory and on-location training. The Only Full-Service Pasta Machine Manufacturer in North America!