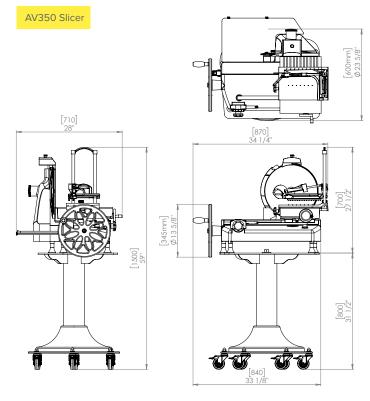

# AV300/350/370

TECHNICAL SPECIFICATIONS

| Model                          | AV300                      | AV350                      | AV370                      |
|--------------------------------|----------------------------|----------------------------|----------------------------|
| Blade Size                     | 11.8″                      | 13.7″                      | 14.5″                      |
| Cutting Size                   | 9″L x 7″H                  | 10.75″L x 9.50″H           | 10.75″L x 10″H             |
| Cut Thickness Range            | 0-2.5mm, 9 positions       | 0-2.5mm, 9 positions       | 0-2.7mm, 9 positions       |
| Fly Wheel Slicer Dimensions    | 23.75″W x 28.5″D x 23″H    | 28″W x 34.25″D x 27.5″H    | 29″W x 35″D x 27″H         |
| Fly Wheel Slicer Shipping Dim. | 30″W x 30″D x 33″H         | 30″W x 38″D x 30″H         | 35″W x 40″D x 30″H         |
| Fly Wheel Slicer Weight        | 110 lbs                    | 180 lbs                    | 180 lbs                    |
| Fly Wheel Slicer Shipping Wt.  | 130 lbs                    | 230 lbs                    | 330 lbs                    |
| Stand + Casters Dimensions     | 23.75″W x 23.75″D x 31.5″H | 25.75″W x 23.75″D x 31.5″H | 25.75″W x 23.65″D x 31.5″H |
| Stand + Casters Shipping Dim.  | 32″W x 30″D x 37″H         | 39″W x 35″D x 41″H         | 39″W x 35″D x 41″H         |
| Stand + Casters Weight         | 135 lbs                    | 135 lbs                    | 135 lbs                    |
| Stand + Casters Shipping Wt.   | 160 lbs                    | 187 lbs                    | 210 lbs                    |
| Shipping Class                 | 85                         | 85                         | 85                         |