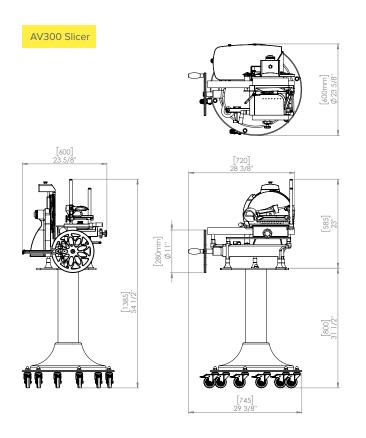

# AV300/350/370

TECHNICAL SPECIFICATIONS

| Model                          | AV300                      | AV350                      | AV370                      |
|--------------------------------|----------------------------|----------------------------|----------------------------|
| Blade Size                     | 11.8″                      | 13.7″                      | 14.5″                      |
| Cutting Size                   | 9″L x 7″H                  | 10.75″L x 9.50″H           | 10.75″L x 10″H             |
| Cut Thickness Range            | 0-2.5mm, 9 positions       | 0-2.5mm, 9 positions       | 0-2.7mm, 9 positions       |
| Fly Wheel Slicer Dimensions    | 23.75″W x 28.5″D x 23″H    | 28″W x 34.25″D x 27.5″H    | 29″W x 35″D x 27″H         |
| Fly Wheel Slicer Shipping Dim. | 30″W x 30″D x 33″H         | 30″W x 38″D x 30″H         | 35″W x 40″D x 30″H         |
| Fly Wheel Slicer Weight        | 110 lbs                    | 180 lbs                    | 180 lbs                    |
| Fly Wheel Slicer Shipping Wt.  | 130 lbs                    | 230 lbs                    | 330 lbs                    |
| Stand + Casters Dimensions     | 23.75″W x 23.75″D x 31.5″H | 25.75″W x 23.75″D x 31.5″H | 25.75″W x 23.65″D x 31.5″H |
| Stand + Casters Shipping Dim.  | 32″W x 30″D x 37″H         | 39″W x 35″D x 41″H         | 39″W x 35″D x 41″H         |
| Stand + Casters Weight         | 135 lbs                    | 135 lbs                    | 135 lbs                    |
| Stand + Casters Shipping Wt.   | 160 lbs                    | 187 lbs                    | 210 lbs                    |
| Shipping Class                 | 85                         | 85                         | 85                         |