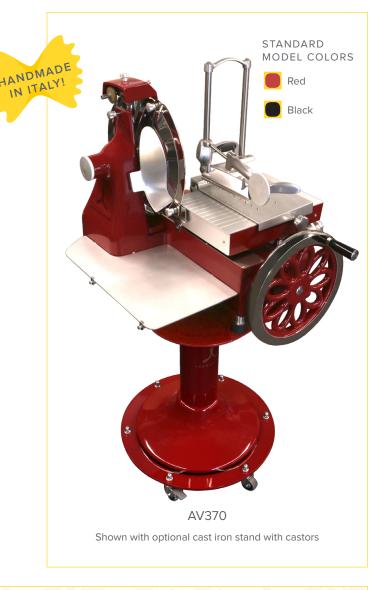

## FLY WHEEL SLICER

SABELLA

AV300/350/370

SLICE, SLICE BABY!

5007667

**CONFORMS TO** NSF STD 8

#### STANDARD FEATURES

- Standard colors Red and Black
- Fly Wheel Slicer
- Flower fly wheel
- Marble Receiving Table
- Each model has a slice thickness of 0-1/8"
- Built in Sharpening + Deburring Stone
- Vice Gripping Claws To Secure Meat
- Protection Ring Around The Blade
- Easy To Disassemble + Clean "Tool-Less"
- Factory and on-location training. The Only Full-Service Pasta Machine Manufacturer in North America!

#### OPTIONAL FEATURES & ACCESSORIES

- □ Cast Iron Stand with Castors
- ☐ Choose a custom color

Please refer to www.ralcolor.com for custom color choices.

Tiffany Blue (shown) **RAL 5018** 