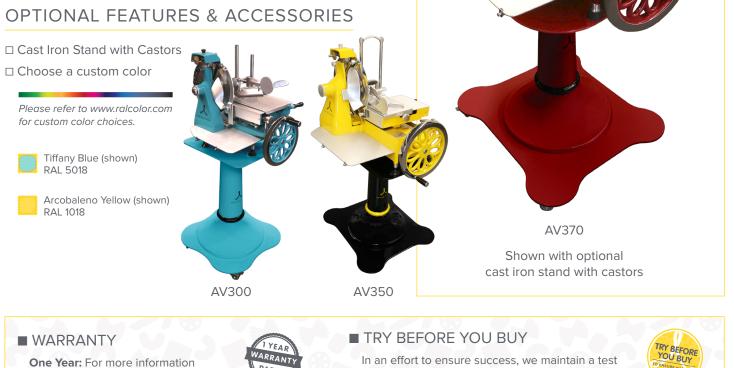

## STANDARD FEATURES

- Standard colors Red and Black
- Fly Wheel Slicer

SABELLA

- Flower fly wheel
- Marble Receiving Table
- Each model has a cut thickness of 0-2.5mm
- Built in Sharpening + Deburring Stone
- Vice Gripping Claws To Secure Meat
- Protection Ring Around The Blade
- Easy To Disassemble + Clean "Tool-Less"
- Factory and on-location training. The Only Full-Service Pasta Machine Manufacturer in North America!

## AV300/350/370 TECHNICAL SPECIFICATIONS

| Model                          | AV300                   | AV350                   | AV370                  |
|--------------------------------|-------------------------|-------------------------|------------------------|
| Blade Size                     | 11.8″                   | 13.7″                   | 14.5″                  |
| Cutting Size                   | 9″L x 7″H               | 10.75"L x 9.50"H        | 10.75″L x 10″H         |
| Cut Thickness Range            | 0–2.5mm, 9 positions    | 0–2.5mm, 9 positions    | 0–2.7mm, 9 positions   |
| Fly Wheel Slicer Dimensions    | 23.75″W x 28.5″D x 23″H | 28″W x 34.25″D x 27.5″H | 29″W x 35″D x 27″H     |
| Fly Wheel Slicer Shipping Dim. | 30″W x 30″D x 33″H      | 30″W x 38″D x 30″H      | 35″W x 40″D x 30″H     |
| Fly Wheel Slicer Weight        | 110 lbs                 | 180 lbs                 | 180 lbs                |
| Fly Wheel Slicer Shipping Wt.  | 130 lbs                 | 230 lbs                 | 330 lbs                |
| Stand + Casters Dimensions     | 24″W x 24″D x 32″H      | 30.5″W x 26.5″D x 32″H  | 30.5″W x 26.5″D x 32″H |
| Stand + Casters Shipping Dim.  | 29″W x 31″D x 41″H      | 45″W x 40″D x 40″H      | 45″W x 40″D x 40″H     |
| Stand + Casters Weight         | 180 lbs                 | 230 lbs                 | 230 lbs                |
| Stand + Casters Shipping Wt.   | 230 lbs                 | 280 lbs                 | 280 lbs                |
| Shipping Class                 | 85                      | 85                      | 85                     |