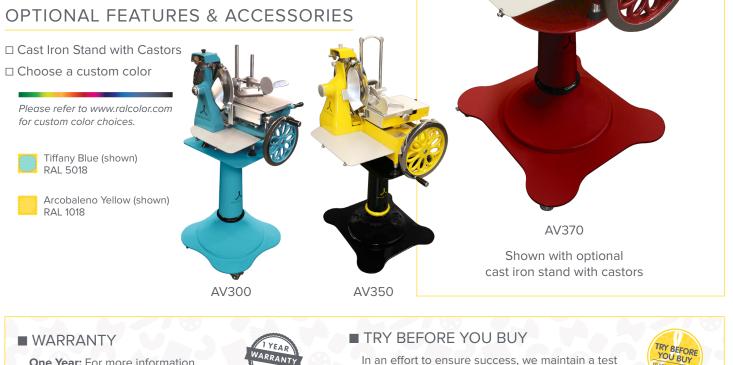

## FLY WHEEL SLICER

AV300/350/370

SLICE, SLICE BABY!

STANDARD

Red

Black

MODEL COLORS

## STANDARD FEATURES

- Standard colors Red and Black
- Fly Wheel Slicer

SABELLA

- Flower fly wheel
- Stainless Steel Receiving Table
- Each model has a cut thickness of 0-2.5mm
- Built in Sharpening + Deburring Stone
- Vice Gripping Claws To Secure Meat
- Protection Ring Around The Blade
- Easy To Disassemble + Clean "Tool-Less"
- Factory and on-location training. The Only Full-Service Pasta Machine Manufacturer in North America!