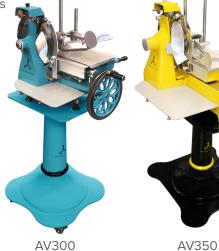

## AV300/350/370

SLICE, SLICE BABY!

5007667

**CONFORMS TO** NSF STD 8

STANDARD

Red

Black

MODEL COLORS

#### STANDARD FEATURES

- Standard colors Red and Black
- Fly Wheel Slicer
- Flower fly wheel
- Aluminum Receiving Table
- Each model has a cut thickness of 0-2.5mm
- Built in Sharpening + Deburring Stone
- Vice Gripping Claws To Secure Meat
- Protection Ring Around The Blade
- Easy To Disassemble + Clean "Tool-Less"
- Factory and on-location training. The Only Full-Service Pasta Machine Manufacturer in North America!

#### OPTIONAL FEATURES & ACCESSORIES

- □ Cast Iron Stand with Castors
- ☐ Choose a custom color

Please refer to www.ralcolor.com for custom color choices.

Tiffany Blue (shown) **RAL 5018** 

Arcobaleno Yellow (shown)