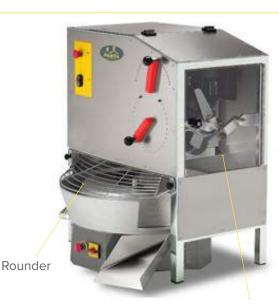

## STANDARD FEATURES

AR

Combination dough divider and dough rounder in one machine

C O B A L E N O<sup>™</sup>

- For use with Pizza and bread dough's
- Automatically portions and rounds divided dough into perfectly sized dough balls each time
- Machine comes equipped with producing portion weights from 10.5 oz.-24 oz.
- The same machine can portion weights from 1.75 oz.-10.5 oz. by simply interchanging through optional adjustable cone
- Dough Rounder rounds dough portions from 1.75 oz.-24 oz. approximately every 2 seconds
- With dual speed motors you'll get 2 machines in 1! The advantage of std. speed & high speed for faster production output
- Tremendous labor saving device
- Guaranteed to increase efficiency and decrease labor costs
- Factory and on-location training—the only full-service pasta machine manufacturer in North America

# DOUGH DIVIDER ROUNDER MODEL MDR700

THE DIVIDER & ROUNDER COMBO

A R C O B A L E N O<sup>™</sup>