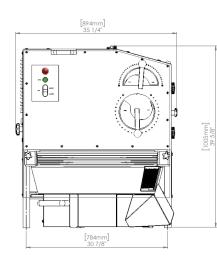

## TECHNICAL SPECIFICATIONS

| Model                    | MDR700                 |
|--------------------------|------------------------|
| Dough Tank Capacity      | 95 lbs                 |
| Dividing Weight Range    | 9 - 31 oz              |
| Rounder Weight Range     | 1.75 - 31 oz           |
| Divider Electrical Power | 115/60/1 15 Amps       |
| Rounder Power            | 115/60/1 6.5 Amps      |
| Nema Plug                | 5-15                   |
| Cord Length              | 5 ft                   |
| Machine Dimension        | 30"W x 32.5"D x 40" H  |
| Shipping Dimension       | 38.5"W x 36"D x 47.5"H |
| Net Weight               | 410 lbs                |
| Shipping Weight          | 445 lbs                |
| Shipping Class           | 85                     |