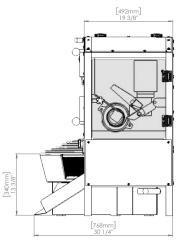

## TECHNICAL SPECIFICATIONS

| Model                    | MDR700                 |
|--------------------------|------------------------|
| Dough Tank Capacity      | 95 lbs                 |
| Dividing Weight Range    | 9 - 31 oz              |
| Rounder Weight Range     | 1.75 - 31 oz           |
| Divider Electrical Power | 115/60/1 15 Amps       |
| Rounder Power            | 115/60/1 6.5 Amps      |
| Nema Plug                | 5-15                   |
| Cord Length              | 5 ft                   |
| Machine Dimension        | 30"W x 32.5"D x 40" H  |
| Shipping Dimension       | 38.5"W x 36"D x 47.5"H |
| Net Weight               | 410 lbs                |
| Shipping Weight          | 445 lbs                |
| Shipping Class           | 85                     |