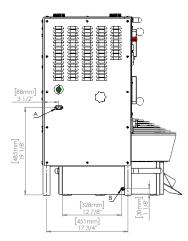

## TECHNICAL SPECIFICATIONS

| Model                    | MDR700                 |
|--------------------------|------------------------|
| Dough Tank Capacity      | 95 lbs                 |
| Dividing Weight Range    | 9 - 31 oz              |
| Rounder Weight Range     | 1.75 - 31 oz           |
| Divider Electrical Power | 115/60/1 15 Amps       |
| Rounder Power            | 115/60/1 6.5 Amps      |
| Nema Plug                | 5-15                   |
| Cord Length              | 5 ft                   |
| Machine Dimension        | 30"W x 32.5"D x 40" H  |
| Shipping Dimension       | 38.5"W x 36"D x 47.5"H |
| Net Weight               | 410 lbs                |
| Shipping Weight          | 445 lbs                |
| Shipping Class           | 85                     |