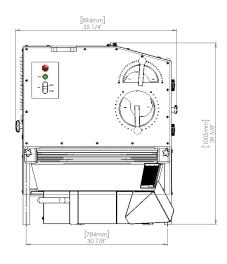

### TECHNICAL SPECIFICATIONS

| Model                    | MDR700                 |
|--------------------------|------------------------|
| Dough Tank Capacity      | 95 lbs                 |
| Dividing Weight Range    | 9 - 31 oz              |
| Rounder Weight Range     | 1.75 - 31 oz           |
| Divider Electrical Power | 115/60/1 15 Amps       |
| Rounder Power            | 115/60/1 6.5 Amps      |
| Nema Plug                | 5-15                   |
| Cord Length              | 5 ft                   |
| Machine Dimension        | 30"W x 32.5"D x 40" H  |
| Shipping Dimension       | 38.5"W x 36"D x 47.5"H |
| Net Weight               | 410 lbs                |
| Shipping Weight          | 445 lbs                |
| Shipping Class           | 85                     |