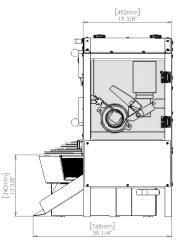

### TECHNICAL SPECIFICATIONS

| Model                    | MDR700                 |
|--------------------------|------------------------|
| Dough Tank Capacity      | 95 lbs                 |
| Dividing Weight Range    | 9 - 31 oz              |
| Rounder Weight Range     | 1.75 - 31 oz           |
| Divider Electrical Power | 115/60/1 15 Amps       |
| Rounder Power            | 115/60/1 6.5 Amps      |
| Nema Plug                | 5-15                   |
| Cord Length              | 5 ft                   |
| Machine Dimension        | 30"W x 32.5"D x 40" H  |
| Shipping Dimension       | 38.5"W x 36"D x 47.5"H |
| Net Weight               | 410 lbs                |
| Shipping Weight          | 445 lbs                |
| Shipping Class           | 85                     |