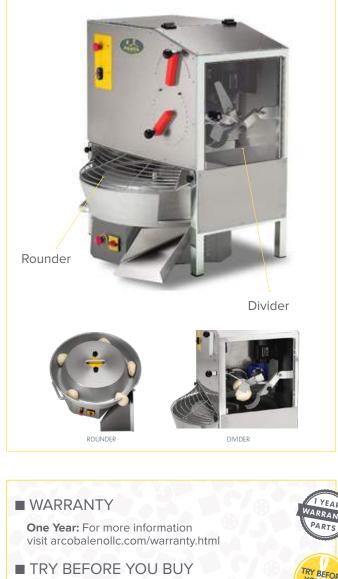

## DOUGH DIVIDER ROUNDER MODEL MDR700 THE DIVIDER & ROUNDER COMBO

| Project:           |
|--------------------|
| tem #:             |
| Qty:               |
| CSI Section 11400: |
| Approval:          |
| Date:              |

#### STANDARD FEATURES

AR

Combination dough divider and dough rounder in one machine

C O B A L E N O<sup>™</sup>

- For use with Pizza and bread dough's
- Automatically portions and rounds divided dough into perfectly sized dough balls each time
- Machine comes equipped with producing portion weights from 10.5 oz.-24 oz.
- The same machine can portion weights from 1.75 oz.-10.5 oz. by simply interchanging through optional adjustable cone
- Dough Rounder rounds dough portions from 1.75 oz.-24 oz. approximately every 2 seconds
- With dual speed motors you'll get 2 machines in 1! The advantage of std. speed & high speed for faster production output
- Tremendous labor saving device
- Guaranteed to increase efficiency and decrease labor costs
- Factory and on-location training—the only full–service pasta machine manufacturer in North America