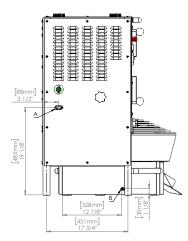

### TECHNICAL SPECIFICATIONS

| Model                    | MDR700                 |
|--------------------------|------------------------|
| Dough Tank Capacity      | 95 lbs                 |
| Dividing Weight Range    | 9 - 31 oz              |
| Rounder Weight Range     | 1.75 - 31 oz           |
| Divider Electrical Power | 115/60/1 15 Amps       |
| Rounder Power            | 115/60/1 6.5 Amps      |
| Nema Plug                | 5-15                   |
| Cord Length              | 5 ft                   |
| Machine Dimension        | 30"W x 32.5"D x 40" H  |
| Shipping Dimension       | 38.5"W x 36"D x 47.5"H |
| Net Weight               | 410 lbs                |
| Shipping Weight          | 445 lbs                |
| Shipping Class           | 85                     |