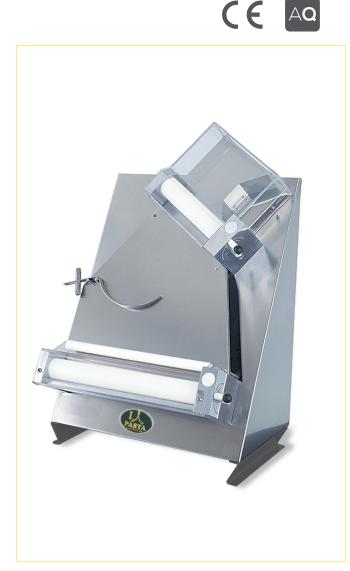

- Pizza and bread dough rolling machine
- Simple, fast, extremely gentle on dough
- Save labor by producing up to 250 pieces per hour with a single operator

A R C O B A L E N O

- Sheets dough in a matter of seconds!
- Two stage dough sheeter: front infeed and discharge
- Compact counter top design, ideal for use in limited space
- Fully adjustable non-stick rollers producing consistently smooth sheets
- Simple hand adjustment to give exact uniform dough thickness on top and bottom roller that can be pre-set to meet customers requirements
- Safety covers and scrapers are removable for cleaning with simple thumb screw
- Structure made completely of stainless steel with sanitary food grade rollers
- Factory and on-location training—the only full—service pasta machine manufacturer in North America

# PIZZA SHEETER MODEL APS120/160 TWO PASS

## TECHNICAL SPECIFICATIONS

| Model                    | APS120                   | APS160                |
|--------------------------|--------------------------|-----------------------|
| Upper Roller Sheet Width | 5.50"                    | 5.50"                 |
| Upper Roller Opening     | 1mm - 1/4"               | 1mm - 1/4"            |
| Lower Roller Sheet Width | 12"                      | 16"                   |
| Lower Roller Opening     | 0.75mm - 3/16"           | 0.75mm - 3/16"        |
| Portion Weight           | 1 - 10.50 oz             | 1 - 25 oz             |
| Hourly Production        | 200 - 250 pieces/hr      | 200 - 250 pieces/hr   |
| Electrical Power         | 110V                     | 110V                  |
| Machine Dimension        | 16.50"W x 16.50"D x 28"H | 20.50"W x 21"D x 32"H |
| Shipping Dimension       | 20"W x 20"D x 33"H       | 25"W x 26"D x 37"H    |
| Net Weight               | 75 lbs                   | 95 lbs                |
| Shipping Weight          | 95 lbs                   | 115 lbs               |
| Shipping Class           | 85                       | 85                    |