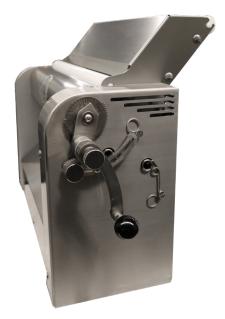

#### STANDARD FEATURES

- Dough rollers are manufactured in stainless steel with a diameter of 2-3/8"
- Ergonomic, ultra compact design
- Fast removal of the "dough scrapers" easy to remove and clean
- Two dough feed openings, the front is for dough thinner than 3/8" and the back is 1.5"
- Dough thickness adjustment from 0 to 5/8"
- Drive to connect optional pasta cutter molds
- Factory and on-location training! The only full—service pasta machine manufacturer in North America