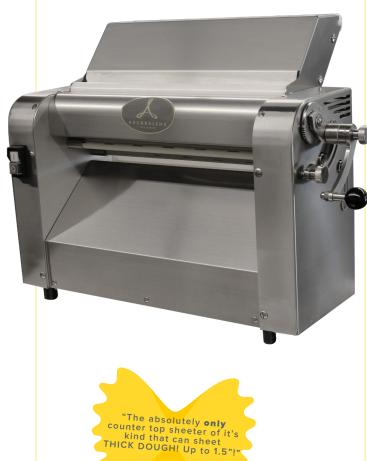

### DOUGH SHEETER | COUNTER TOP

ORENZA

**ASC420** 

ABILITY TO ROLL THICK DOUGH

CE AQ

#### STANDARD FEATURES

- Dough rollers are manufactured in stainless steel with a diameter of 2-3/8"
- Ergonomic, ultra compact design
- Fast removal of the "dough scrapers" easy to remove and clean
- Two dough feed openings, the front is for dough thinner than 3/8" and the back is 1.5"
- Dough thickness adjustment from 0 to 5/8"
- Drive to connect optional pasta cutter molds
- Factory and on-location training! The only full—service pasta machine manufacturer in North America

## DOUGH SHEETER | COUNTER TOP