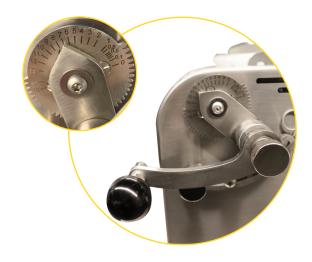

#### STANDARD FEATURES

- Dough rollers are manufactured in stainless steel with a diameter of 2-3/8"
- Ergonomic, ultra compact design
- Fast removal of the "dough scrapers" easy to remove and clean
- Two dough feed openings, the front is for dough thinner than 3/8" and the back is 1.5"
- Dough thickness adjustment from 0 to 5/8"
- Drive to connect optional pasta cutter molds
- Factory and on-location training! The only full—service pasta machine manufacturer in North America

ERGONOMIC ULTRA COMPACT DESIGN

PATENTED DOUGH THICKNESS ADJUSTMENT 0 - 5/8" [0 - 15MM]

FRONT DOUGH FEEDER
OPENING 3/8"

BACK DOUGH FEEDER OPENING 1.5"

CAD file available. Please contact factory 717-394-1402. ∣ Specifications subject to change without notice ∣ © Copyright 2019 Arcobaleno™, LLC