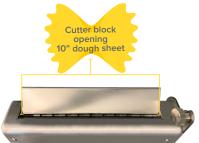

# ASC420 TECHNICAL SPECIFICATIONS

| Model                        | ASC420               |
|------------------------------|----------------------|
| Dough Sheet Width            | 16.5"                |
| Dough Feeder Opening (Front) | 3/8"                 |
| Dough Feeder Opening (Back)  | 1.5"                 |
| Sheeting Roller Opening      | 0 to 5/8"            |
| Diameter of Sheeting Rollers | 2–3/8"               |
| Cutter Block Opening         | 10" dough sheet      |
| Electrical Power             | 110V 0.5HP           |
| Machine Dimension            | 27"W x 13"D x 18.5"H |
| Shipping Dimension           | 32"W x 20"D x 30"H   |
| Machine Weight               | 110 lbs              |
| Shipping Weight              | 130 lbs              |
| Shipping Class               | 85                   |