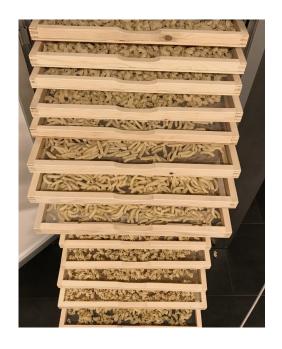

### STANDARD FEATURES

- Programmable recipes for different shapes and thicknesses
- Panels are stainless steel
- Drying cycle is regulated by a pre-programmed recipe touch pad controlling; ventilation, temperature, humidity along with air intake and exhaust.
- The heaters and fans generate a flow of hot air that moves through the product.
- Fans control the temperature and humidity so that the product dries from the inside out by osmosis for perfect instellation.
- Factory and on-location training—the only full—service pasta machine manufacturer in North America