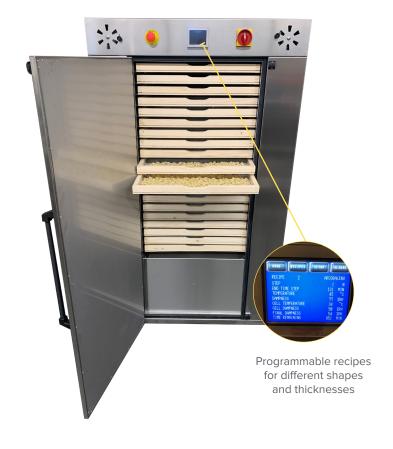

### STANDARD FEATURES

- Programmable recipes for different shapes and thicknesses
- Panels are stainless steel
- Drying cycle is regulated by a pre-programmed recipe touch pad controlling; ventilation, temperature, humidity along with air intake and exhaust.
- The heaters and fans generate a flow of hot air that moves through the product.
- Fans control the temperature and humidity so that the product dries from the inside out by osmosis for perfect instellation.
- Factory and on-location training—the only full—service pasta machine manufacturer in North America

# Programmable recipes for different shapes and thicknesses Pasta Drying Tray 31.50"W x 23.75"D