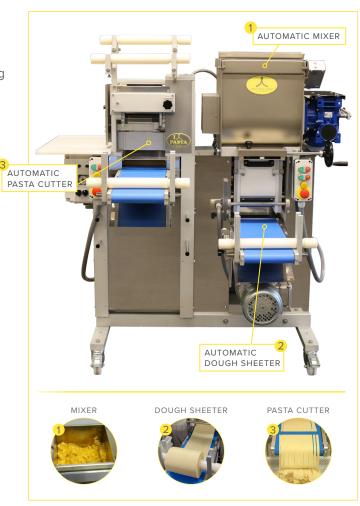

## AUTOMATIC MIXER/SHEETER & PASTA/NOODLE CUTTER

**ARD160** 

PASTA NOODLES, RAMEN, AND MORE!

CE AQ

### STANDARD FEATURES

- Automatic 3-in-1 mixer, sheeter, and pasta/noodle cutter
- Heavy duty stainless steel construction
- Heavy duty mixer with removable mixing shaft for easy cleaning
- Automatically sheets dough onto rolling pin
- Interchangeable pasta/noodle cutters
- Over 15 pasta/noodle cutters to choose from!
- Dough thickness can be regulated while machine is in use
- Machine on casters for easy positioning
- Outboard bearings for extended machine life
- Factory and on-location training. The Only Full-Service Pasta Machine Manufacturer in North America!

## **AUTOMATIC** MULTI-FUNCTION