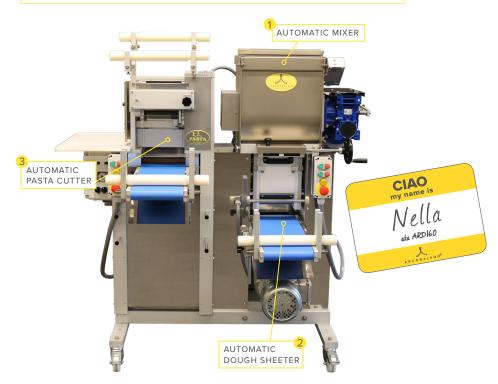

## AUTOMATIC MIXER/SHEETER & PASTA/NOODLE CUTTER

**ARD160** 

PASTA NOODLES, RAMEN, AND MORE!

CE AQ

### STANDARD FEATURES

- Automatic 3-in-1 mixer, sheeter, and pasta/noodle cutter
- Heavy duty stainless steel construction
- Heavy duty mixer with removable mixing shaft for easy cleaning
- Automatically sheets dough onto rolling pin
- Interchangeable pasta/noodle cutters
- Over 15 pasta/noodle cutters to choose from!
- Dough thickness can be regulated while machine is in use
- Machine on casters for easy positioning
- Outboard bearings for extended machine life
- Factory and on-location training. The Only Full-Service Pasta Machine Manufacturer in North America!

## **AUTOMATIC** MULTI-FUNCTION