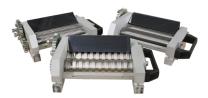

□ Over 15 Pasta/Noodle Cutter (in mm):

1.25, 1.5, 2, 2.5,

3, 4, 5, 6,

6, 8, 10,

12, 16, 18, 20, 23

LASAGNA CUTTER

RAMEN / CHITARRA / TAGLIATELLE FETTUCCINE **SPAGHETTI** 

PAPPARDELLE / EXTRA WIDE NOODLES

PASTA/NOODLE **CUTTERS** 